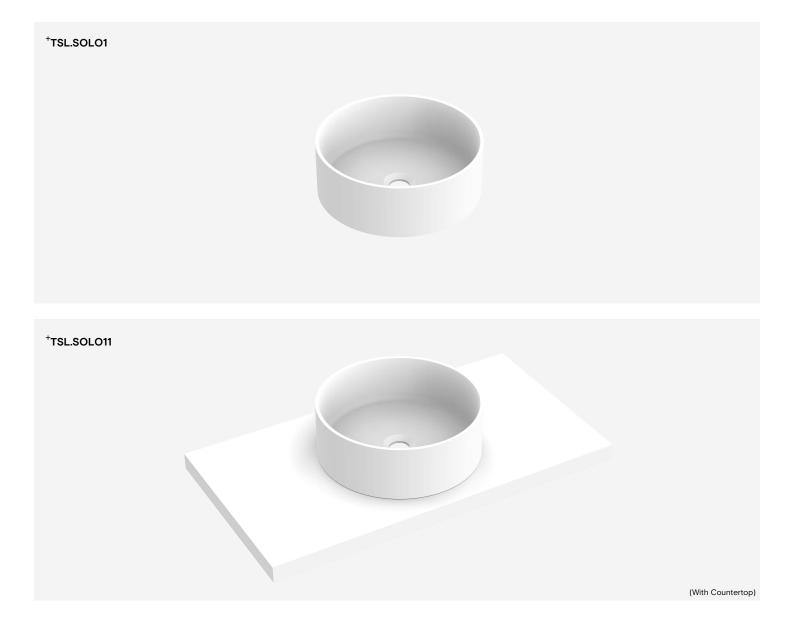

# The Solo Basin / Circular

TSL.SOLO1

The TSL.SOLO1, crafted as a single seamless piece of Solid Surface, is a single user circular countertop wash basin that embodies elegance and durability.

### **Countertop Options**

SOLO countertops are custom-made in-house to meet your unique specifications. For further details please contact our team at **info.uk@thesplashlab.com**.