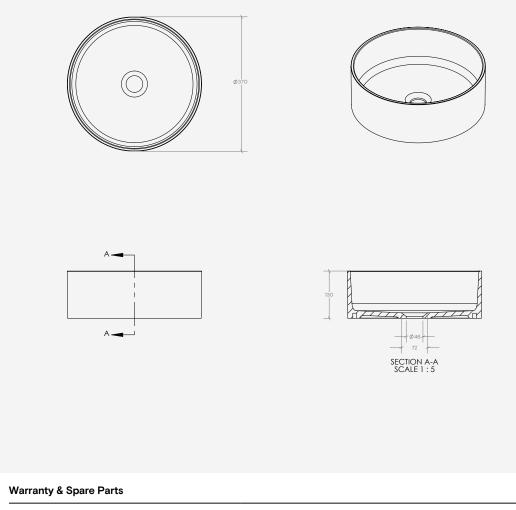

#### **Technical Data**

| Warranty       | 10 years from date of purchase (terms and conditions apply) |
|----------------|-------------------------------------------------------------|
| Material       | Solid surface                                               |
| Finishes       | See reference to supplier materials - Hi Macs, Corian       |
| Weight (basin) | 5kg                                                         |