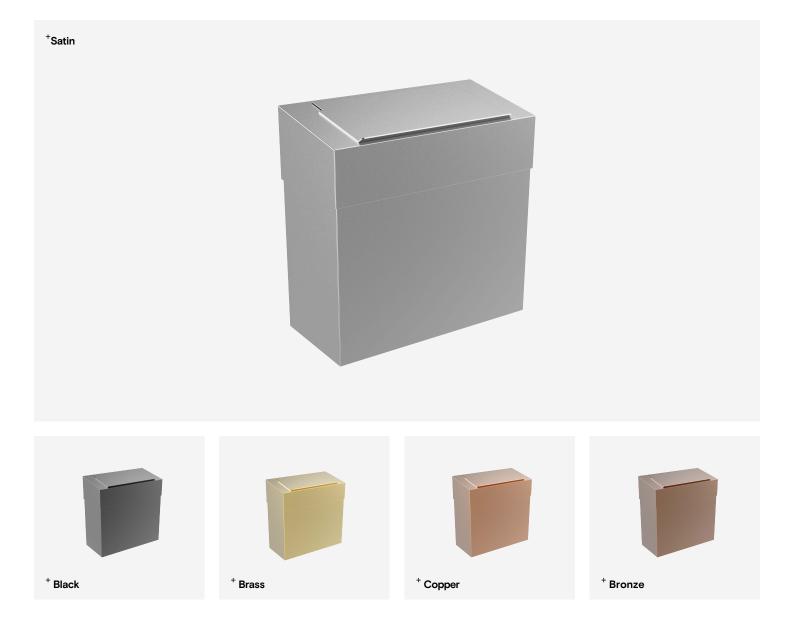

# Wall Mounted 7L Sanitary Bin

TSL.909

The TSL.909 is a wall mounted sanitary bin with a generous 7 litre volume. Available in 5 PVD finishes it ensures a cohesive and elegant solution for any commercial washroom.

| Finish | Codes      | LRV* |
|--------|------------|------|
| Satin  | TSL.909.CS | 58   |
| Black  | TSL.909.BK | 3    |
| Brass  | TSL.909.BR | 40   |
| Copper | TSL.909.CP | 19   |
| Bronze | TSL.909.BZ | 17   |
|        |            |      |

Light Reflectance Value\*