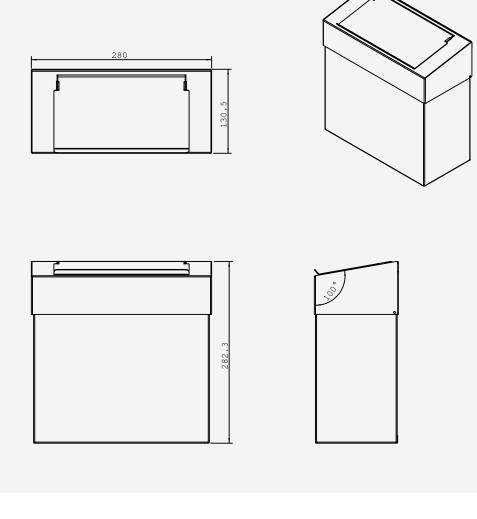

# Wall Mounted 7L Sanitary Bin

TSL.909

The TSL.909 is a wall mounted sanitary bin with a generous 7 litre volume. Available in 5 PVD finishes it ensures a cohesive and elegant solution for any commercial washroom.

| Finish | Codes      | LRV* |
|--------|------------|------|
| Satin  | TSL.909.CS | 58   |
| Black  | TSL.909.BK | 3    |
| Brass  | TSL.909.BR | 40   |
| Copper | TSL.909.CP | 19   |
| Bronze | TSL.909.BZ | 17   |
|        |            |      |

Light Reflectance Value\*



## Key Components/Spare Parts

PVD Mirror Rectangular TSL.909

#### <sup>+</sup> Technical drawing



# Warranty & Spare parts

For warranty terms and conditions please visit **www.thesplashlab.com** 

If additional spare parts are required and are not listed above, please contact us at info.uk@thesplashlab.com

## **Related products**



25L Waste Receptacle

TSL.279



**Toilet Paper Holder** TSL.842



Wall Mounted Paper Towel Dispenser TSL.735