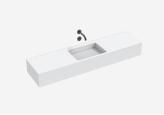

## The S/S+ Series IPS

TSL.S.IPS

The S Series Integrated Plumbing System works as a part of the Monolith Basin System to conceal plumbing and electrical components.

| Product Info      | TSL.S.IPS6 | TSL.S.IPS12 | TSL.S.IPS18 | TSLS.IPS24 | TSL.S.IPS.30 |  |
|-------------------|------------|-------------|-------------|------------|--------------|--|
| Monolith Type     | TSL.S6     | TSL.S12     | TSL.S18     | TSL.S24    | TSL.S30      |  |
| Number of Doors   | 1          | 2           | 3           | 4          | 5            |  |
| Mounting Brackets | 2          | 3           | 4           | 5          | 6            |  |