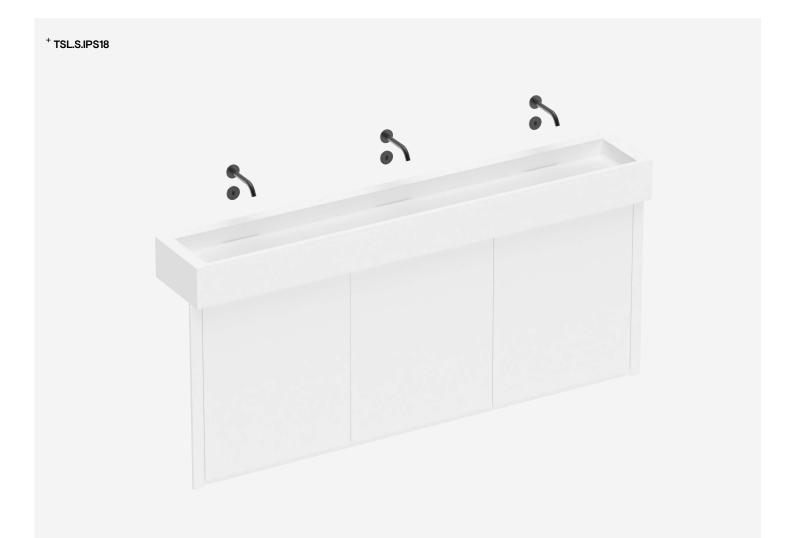

## The S/S+ Series IPS

TSL.S.IPS

The S Series Integrated Plumbing System works as a part of the Monolith Basin System to conceal plumbing and electrical components.

| Product Info      | TSL.S.IPS6 | TSL.S.IPS12 | TSL.S.IPS18 | TSLS.IPS24 | TSL.S.IPS.30 |  |
|-------------------|------------|-------------|-------------|------------|--------------|--|
| Monolith Type     | TSL.S6     | TSL.S12     | TSL.S18     | TSL.S24    | TSL.S30      |  |
| Number of Doors   | 1          | 2           | 3           | 4          | 5            |  |
| Mounting Brackets | 2          | 3           | 4           | 5          | 6            |  |