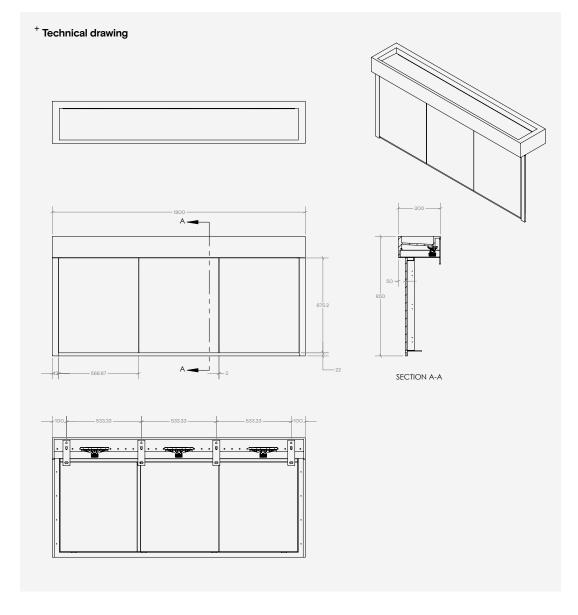

## The S/S+ Series IPS

TSL.S.IPS

The S Series Integrated Plumbing System works as a part of the Monolith Basin System to conceal plumbing and electrical components.

| Product Info      | TSL.S.IPS6 | TSL.S.IPS12 | TSL.S.IPS18 | TSLS.IPS24 | TSL.S.IPS.30 |  |
|-------------------|------------|-------------|-------------|------------|--------------|--|
| Monolith Type     | TSL.S6     | TSL.S12     | TSL.S18     | TSL.S24    | TSL.S30      |  |
| Number of Doors   | 1          | 2           | 3           | 4          | 5            |  |
| Mounting Brackets | 2          | 3           | 4           | 5          | 6            |  |

## **Technical Data**

|            | Powder Coated Mild Steel              | - | (Frame & Brackets) |  |
|------------|---------------------------------------|---|--------------------|--|
| Materials  | Solid Surface                         | - | (Doors & Panels)   |  |
|            | Laminates                             | - | (Doors & Panels)   |  |
|            | - Magnetic lock                       |   |                    |  |
| Mechanisms | <ul> <li>Keyed lock</li> </ul>        |   |                    |  |
|            | <ul> <li>Push to Open</li> </ul>      |   |                    |  |
|            | <ul> <li>Button fix</li> </ul>        |   |                    |  |
|            | <ul> <li>Soft close hinges</li> </ul> |   |                    |  |