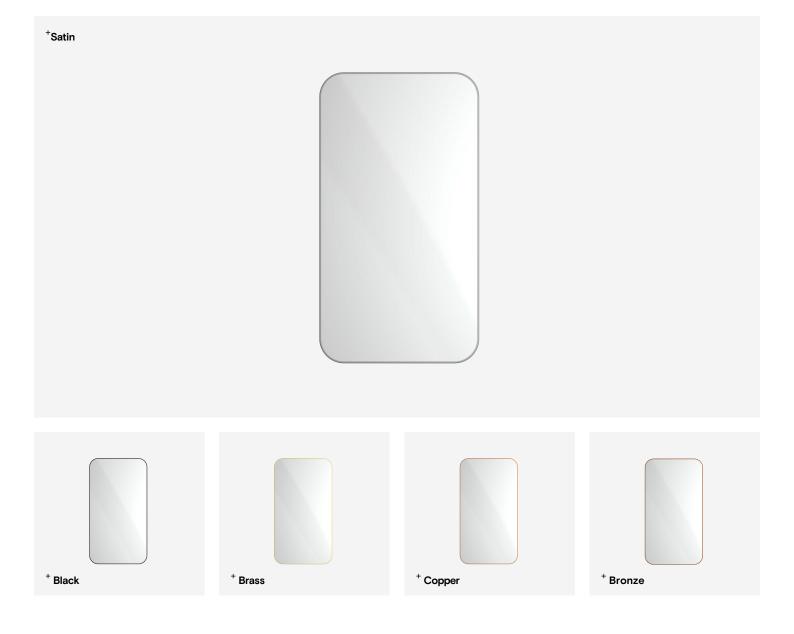

## **PVD Mirror / Rectangular**

TSL.MR20

The TSL.MR2O is an elegant rectangular mirror made from stainless steel and is available in 5 stunning PVD options, making it a stylish and functional addition to any restroom.

| Finish | Codes       | LRV* |
|--------|-------------|------|
| Satin  | TSL.MR2O.CS | 58   |
| Black  | TSL.MR2O.BK | 3    |
| Brass  | TSL.MR2O.BR | 40   |
| Copper | TSL.MR20.CP | 19   |
| Bronze | TSL.MR20.BZ | 17   |
|        |             |      |