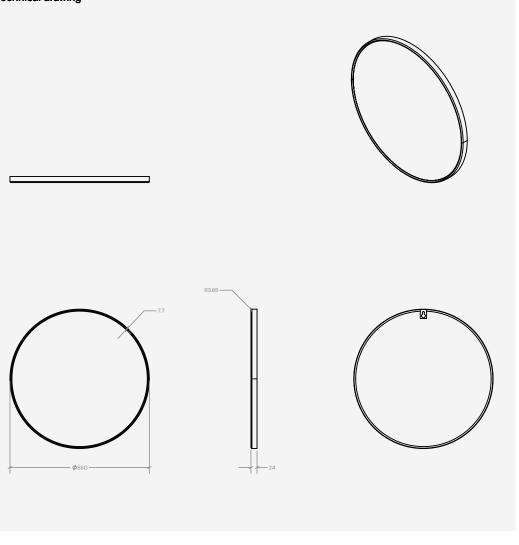

Light Reflectance Value\*

Key Components/Spare Parts

PVD Mirror Circular TSL.MR10