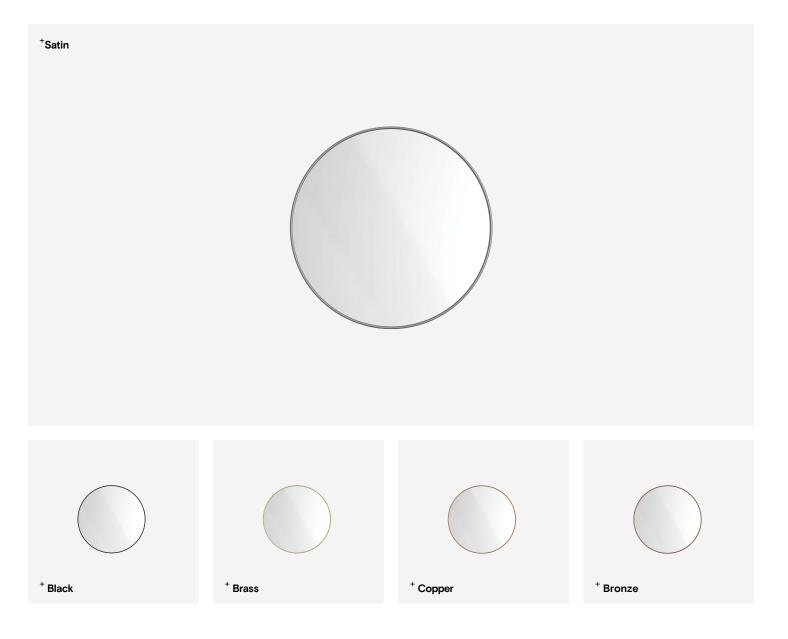

## **PVD Mirror / Circular**

TSL.MR10

The TSL.MR1O is an elegant circular mirror made from stainless steel and is available in 5 stunning PVD options, making it a stylish and functional addition to any restroom.

| Finish                    | Codes       | LRV* |
|---------------------------|-------------|------|
| <ul> <li>Satin</li> </ul> | TSL.MR10.CS | 58   |
| Black                     | TSL.MR10.BK | 3    |
| Brass                     | TSL.MR10.BR | 40   |
| Copper                    | TSL.MR10.CP | 19   |
| Bronze                    | TSL.MR10.BZ | 17   |
|                           |             |      |