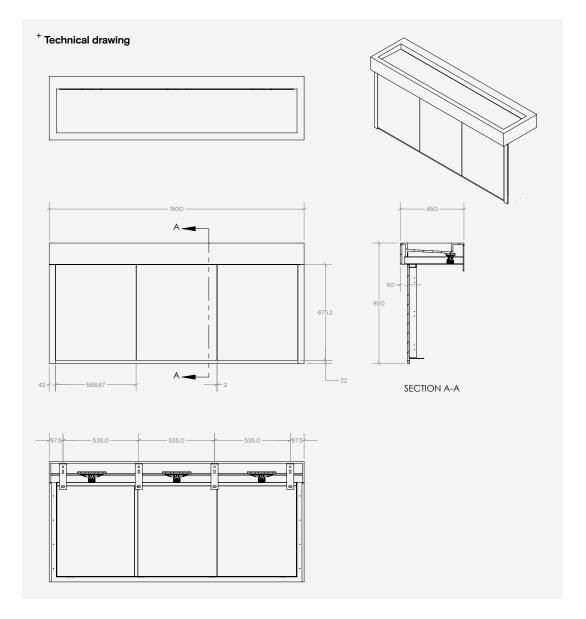

| Product Info      | TSL.M.IPS6 | TSL.M.IPS12 | TSL.M.IPS18 | TSL.M.IPS24 | TSL.M.IPS.30 | TSL.M.IPS36 |
|-------------------|------------|-------------|-------------|-------------|--------------|-------------|
| Monolith Type     | TSL.M6     | TSLM12      | TSL.M18     | TSL.M24     | TSL.M3O      | TSLM36      |
| Number of Doors   | 1          | 2           | 3           | 4           | 5            | 6           |
| Mounting Brackets | 2          | 3           | 4           | 5           | 6            | 7           |

## **Technical Data**

|            | Powder Coated Mild Steel              | - | (Frame & Brackets) |  |  |
|------------|---------------------------------------|---|--------------------|--|--|
| Materials  | Solid Surface                         |   | (Doors & Panels)   |  |  |
|            | Laminates                             | - | (Doors & Panels)   |  |  |
|            | - Magnetic lock                       |   |                    |  |  |
|            | - Keyed lock                          |   |                    |  |  |
| Mechanisms | - Push to Open                        |   |                    |  |  |
|            | - Button fix                          |   |                    |  |  |
|            | <ul> <li>Soft close hinges</li> </ul> |   |                    |  |  |