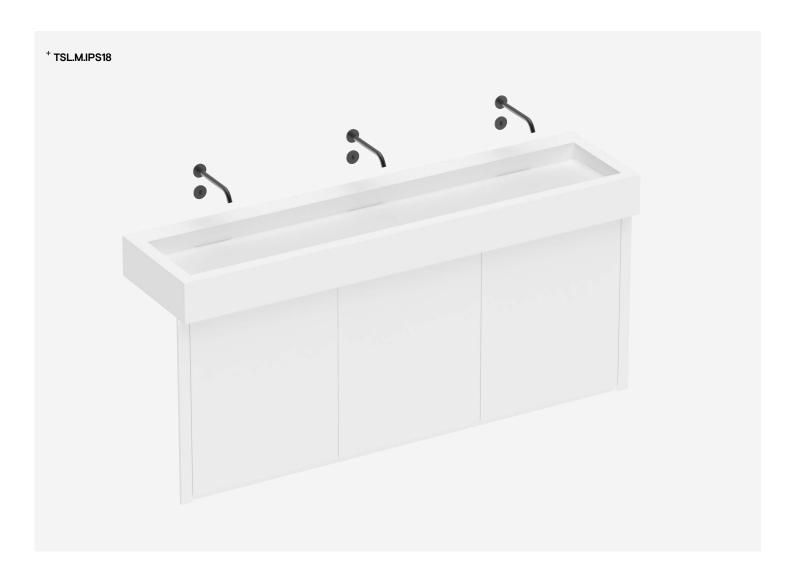

## The M/M+ Series IPS

TSL.M.IPS

The M Series Integrated Plumbing System works as a part of the Monolith Basin System to conceal plumbing and electrical components.

UK: +44 (0) 161 482 7000 www.thesplashlab.co.uk info.uk@thesplashlab.com Making the ordinary, **extraordinary** 

| Product Info      | TSL.M.IPS6 | TSL.M.IPS12 | TSL.M.IPS18 | TSL.M.IPS24 | TSL.M.IPS.30 | TSL.M.IPS36 |
|-------------------|------------|-------------|-------------|-------------|--------------|-------------|
| Monolith Type     | TSL.M6     | TSLM12      | TSL.M18     | TSL.M24     | TSL.M3O      | TSLM36      |
| Number of Doors   | 1          | 2           | 3           | 4           | 5            | 6           |
| Mounting Brackets | 2          | 3           | 4           | 5           | 6            | 7           |