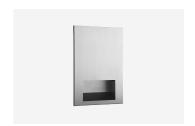

# **Combination Units - Hand Dryer**

TSL.CM9

The TSL.CM9 is an ultra slim body hand dryer with an overall recessing depth of 100mm, which will fit into a standard partition wall.

| Finish                          | Codes      | LRV* |
|---------------------------------|------------|------|
| <ul><li>Satin</li></ul>         | TSL.CM9.CS | 58   |
| Black (Powder Coat)             | TSL.CM9.BK | 4    |
| <ul><li>Solid Surface</li></ul> | TSL.CM9.SO | *    |