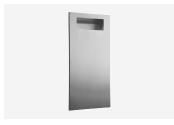

------------------|
| Minimum Void Depth | 100mm                                                                                                                   |
| Fixing             | Concealed screws through side flange to solid wall or timber framed aperature, or internal clamp to solid facing-board. |

Solid facing board construction





UK: +44 (0) 161 482 7000 www.thesplashlab.com/uk info.uk@thesplashlab.com

All things considered.

### **Key Components/Spare Parts**

Combination Units - Waste Bin TSL.CM9



## Warranty & Spare parts

For warranty terms and conditions please visit www.thesplashlab.com
If additional spare parts are required and are not listed above, please contact us at info.uk@thesplashlab.com

### Related products



**Combination Units - Paper Towel** TSL.CM8



**Combination Units - Waste Bin** TSL.CM10



Combination Unit TSL.CM8910

UK: +44 (0) 161 482 7000 www.thesplashlab.com/uk info.uk@thesplashlab.com

All things considered.