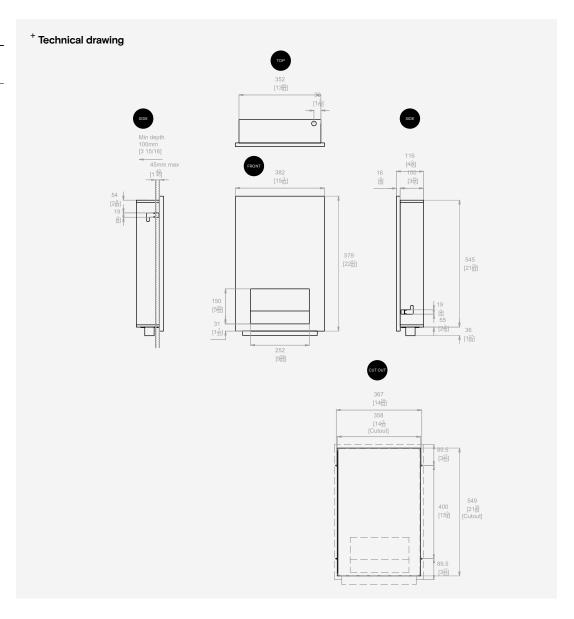

### **Technical Data**

| Weight                 | 12.96Kg                                      |  |
|------------------------|----------------------------------------------|--|
| Material               | AISI 304 Stainless Steel / Solid Surface     |  |
| Voltage/Frequency      | 220-240V 50HZ/60HZ                           |  |
| Sensor Range           | 100mm vertically under outlet                |  |
| Drying Time            | 17 Seconds                                   |  |
| Air Outlet Temperature | 54°C (129°F) and 20°C (68°F) for ambient air |  |
| Air Speed              | 28m/s (91ft/s)                               |  |
| Noise Level            | 71dB                                         |  |
| Nominal Power/Rates    | 1.8Kw at 23OV                                |  |
|                        |                                              |  |

### Installation requirments

| Cutout Dimensions  | 358mmx549mm                                                                                                             |
|--------------------|-------------------------------------------------------------------------------------------------------------------------|
| Minimum Void Depth | 100mm                                                                                                                   |
| Fixing             | Concealed screws through side flange to solid wall or timber framed aperature, or internal clamp to solid facing-board. |