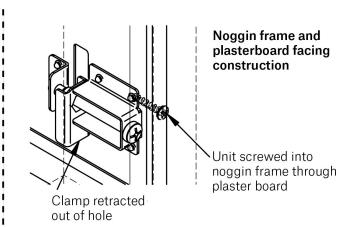

### Installation requirments

| Cutout Dimensions  | 358mmx549mm                                                                                                             |
|--------------------|-------------------------------------------------------------------------------------------------------------------------|
| Minimum Void Depth | 100mm                                                                                                                   |
| Fixing             | Concealed screws through side flange to solid wall or timber framed aperature, or internal clamp to solid facing-board. |

Solid facing board construction

UK: +44 (0) 161 482 7000 www.thesplashlab.com/uk info.uk@thesplashlab.com

All things considered.