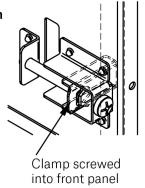

### Installation requirments

| Cutout Dimensions  | 358mmx549mm                                                                                                             |
|--------------------|-------------------------------------------------------------------------------------------------------------------------|
| Minimum Void Depth | 100mm                                                                                                                   |
| Fixing             | Concealed screws through side flange to solid wall or timber framed aperature, or internal clamp to solid facing-board. |