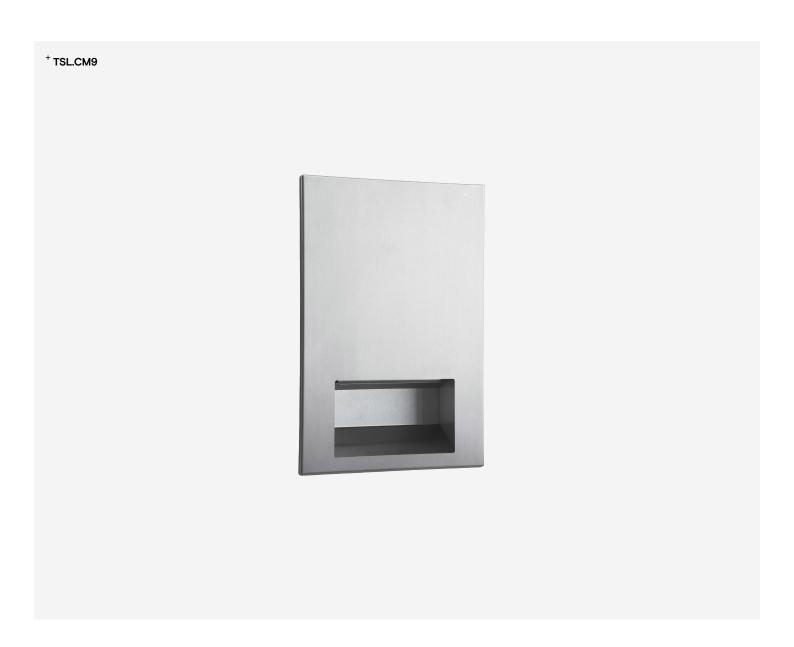

# **Combination Units - Hand Dryer**

TSL.CM9

The TSL.CM9 is an ultra slim body hand dryer with an overall recessing depth of 100mm, which will fit into a standard partition wall.

| Finish                          | Codes      | LRV* |
|---------------------------------|------------|------|
| <ul><li>Satin</li></ul>         | TSL.CM9.CS | 58   |
| Black (Powder Coat)             | TSL.CM9.BK | 4    |
| <ul><li>Solid Surface</li></ul> | TSL.CM9.SO | *    |

### **Technical Data**

| Weight                 | 12.96Kg                                      |  |
|------------------------|----------------------------------------------|--|
| Material               | AISI 304 Stainless Steel / Solid Surface     |  |
| Voltage/Frequency      | 220-240V 50HZ/60HZ                           |  |
| Sensor Range           | 100mm vertically under outlet                |  |
| Drying Time            | 17 Seconds                                   |  |
| Air Outlet Temperature | 54°C (129°F) and 20°C (68°F) for ambient air |  |
| Air Speed              | 28m/s (91ft/s)                               |  |
| Noise Level            | 71dB                                         |  |
| Nominal Power/Rates    | 1.8Kw at 23OV                                |  |
|                        |                                              |  |