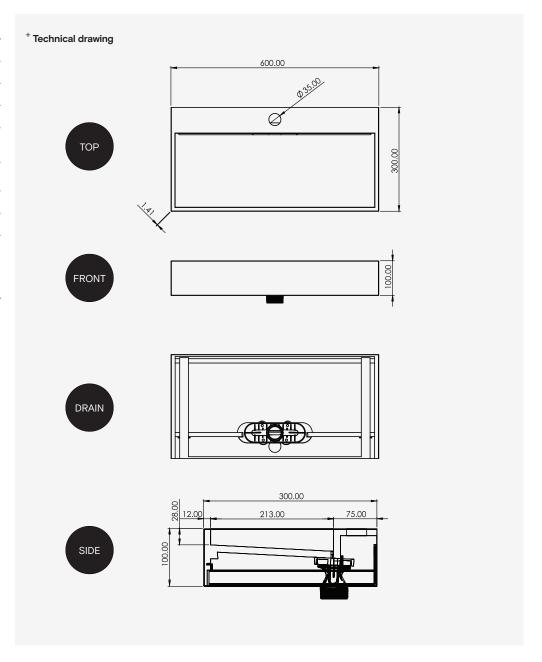

## **Technical Data**

| Warranty         | 10 years from date of purchase (terms and conditions apply)                    |
|------------------|--------------------------------------------------------------------------------|
| Material         | Solid surface                                                                  |
| Support Brackets | Powder-coated steel - Refer to Installation manual for spacing and setting out |
| Finishes         | See reference to supplier materials - Hi Macs, Corian                          |

## Installation requirments

| Wall construction   | Brackets included. Installer should ascertain that suitable wall substrate is present to allow for the correct support for the Nano Basin.                                                                       |
|---------------------|------------------------------------------------------------------------------------------------------------------------------------------------------------------------------------------------------------------|
| Tap holes           | Available with or without tap holes                                                                                                                                                                              |
| Fixed height        | 800mm to 900mm from finished floor                                                                                                                                                                               |
| Wall Fixings        | Must be fixed to a suitable substrate. The Splash Lab recommends that installers contact a fixing specialist for advice to ensure the correct fixings are used for the location.  Wall fixings are not included. |
| Plumbing            | Connection to 1 ¼" waste outlet required. (one connection per user) Installer to provide water for taps. See separate datasheet for The Splash Lab sensor taps.                                                  |
| Access requirements | When installed with a sensor operated tap, the solenoid and isolation valves must be accessible for initial installation & commissioning and for ongoing and routine maintenance                                 |
|                     | <u> </u>                                                                                                                                                                                                         |