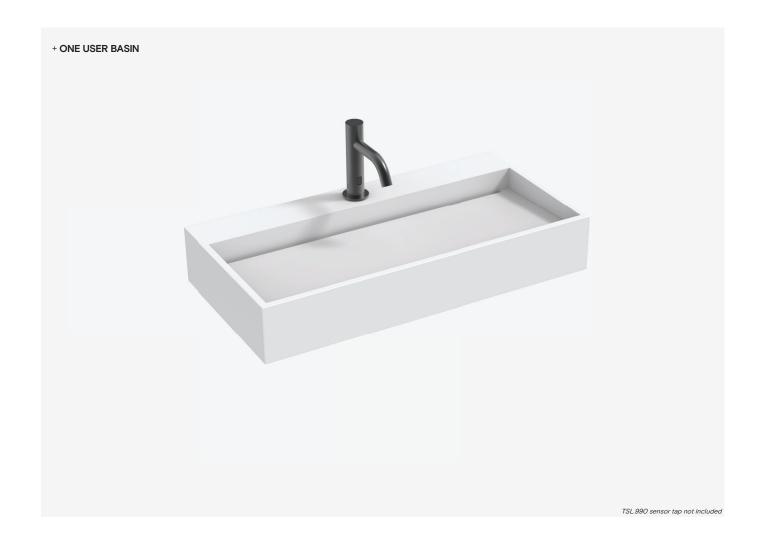

# The Nano

TSL.N6

The Nano is a small and compact, wall mounted basin crafted from solid-surface. Available in a wide range of colours. The Nano Basin is well suited to any washroom.

UK: +44 (0) 161 482 7000 www.thesplashlab.co.uk info.uk@thesplashlab.com Making the ordinary, **extraordinary** 