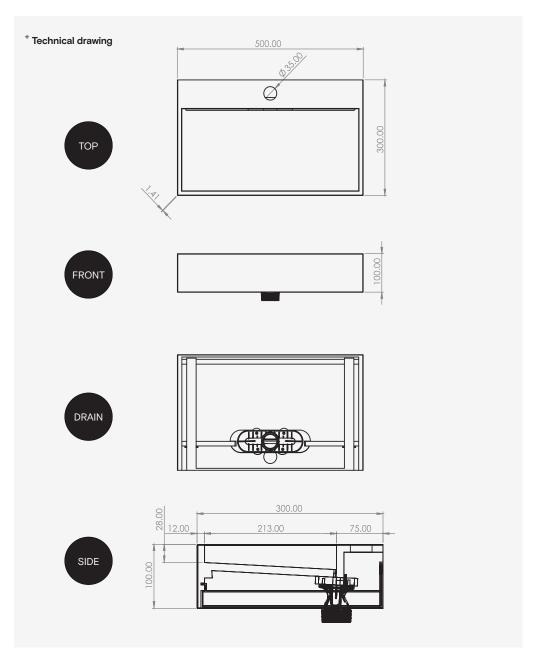

## Installation requirments

| Wall construction   | Brackets included. Installer should ascertain that suitable wall substrate is present to allow for the correct support for the Nano Basin.                                                                       |
|---------------------|------------------------------------------------------------------------------------------------------------------------------------------------------------------------------------------------------------------|
| Tap holes           | Available with or without tap holes                                                                                                                                                                              |
| Fixed height        | 800mm to 900mm from finished floor                                                                                                                                                                               |
| Wall Fixings        | Must be fixed to a suitable substrate. The Splash Lab recommends that installers contact a fixing specialist for advice to ensure the correct fixings are used for the location.  Wall fixings are not included. |
| Plumbing            | Connection to 1 ¼" waste outlet required. (one connection per user) Installer to provide water for taps. See separate datasheet for The Splash Lab sensor taps.                                                  |
| Access requirements | When installed with a sensor operated tap, the solenoid and isolation valves must be accessible for initial installation & commissioning and for ongoing and routine maintenance                                 |
|                     |                                                                                                                                                                                                                  |