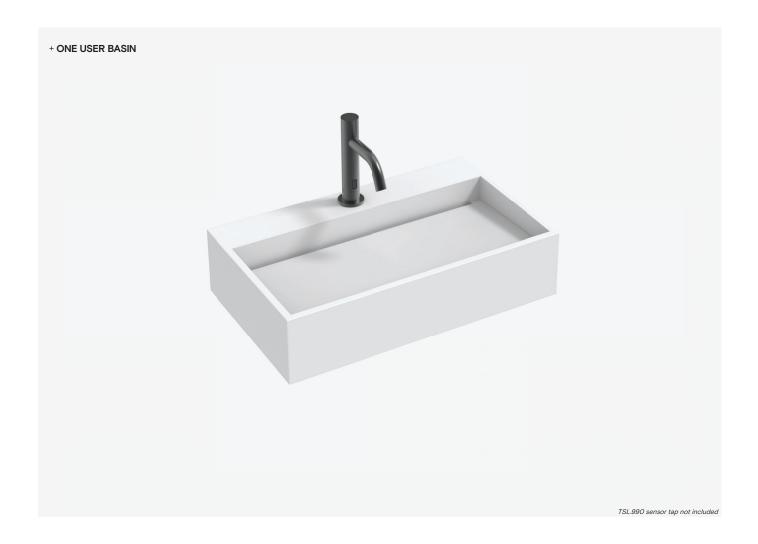

# The Nano

TSL.N5

The Nano is a small and compact, wall mounted basin crafted from solid-surface. Available in a wide range of colours. The Nano Basin is well suited to any washroom.

UK: +44 (0) 161 482 7000 www.thesplashlab.co.uk info.uk@thesplashlab.com Making the ordinary, **extraordinary** 