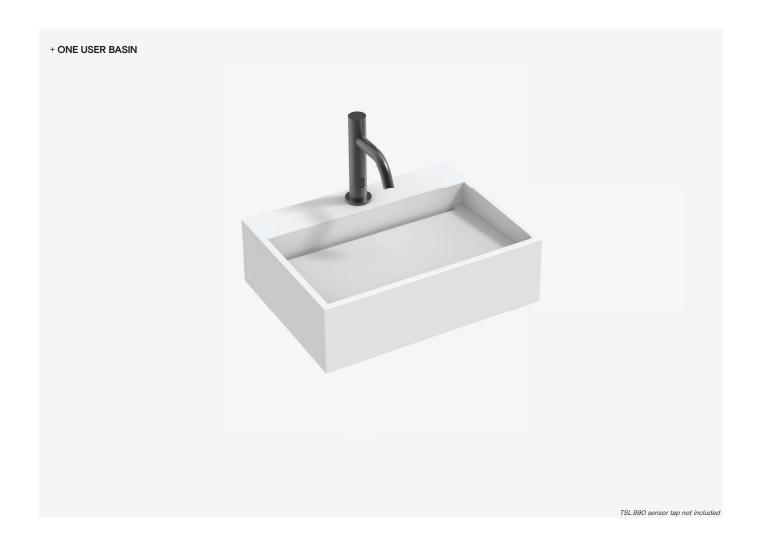

# The Nano

TSL.N4

The Nano is a small and compact, wall mounted basin crafted from solid-surface. Available in a wide range of colours. The Nano Basin is well suited to any washroom.

UK: +44 (0) 161 482 7000 www.thesplashlab.co.uk info.uk@thesplashlab.com Making the ordinary, **extraordinary** 

## Included

- 1x Monolith basin
- 2 x Mounting bracket
- 1x Drainage funnel
- 1x Drainage funnel gasket
- 4 x Drainage funnel fixings (M6 x 12 screw and washer)
- 2 x Mounting bolts (M6 x 35)
- 2 x Fixing nuts
- 4 x Washers (M6)