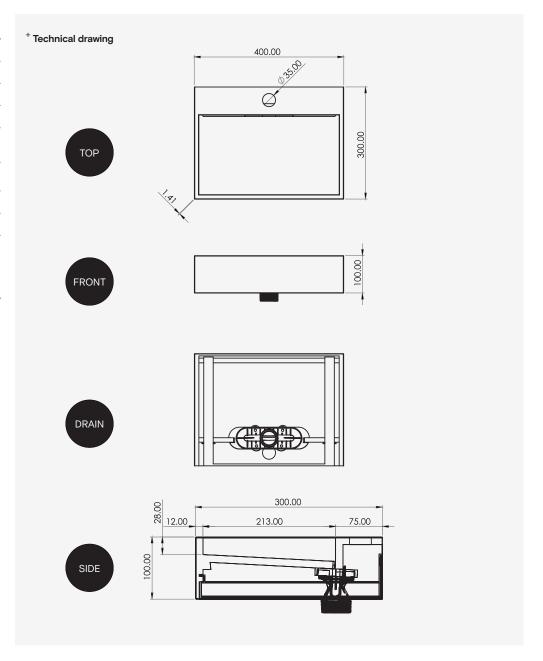

# Installation requirments

| ·                   |                                                                                                                                                                                                                  |
|---------------------|------------------------------------------------------------------------------------------------------------------------------------------------------------------------------------------------------------------|
| Wall construction   | Brackets included. Installer should ascertain that suitable wall substrate is present to allow for the correct support for the Nano Basin.                                                                       |
| Tap holes           | Available with or without tap holes                                                                                                                                                                              |
| Fixed height        | 800mm to 900mm from finished floor                                                                                                                                                                               |
| Wall Fixings        | Must be fixed to a suitable substrate. The Splash Lab recommends that installers contact a fixing specialist for advice to ensure the correct fixings are used for the location.  Wall fixings are not included. |
| Plumbing            | Connection to 1 ¼" waste outlet required. (one connection per user) Installer to provide water for taps. See separate datasheet for The Splash Lab sensor taps.                                                  |
| Access requirements | When installed with a sensor operated tap, the solenoid and isolation valves must be accessible for initial installation & commissioning and for ongoing and routine maintenance                                 |
|                     |                                                                                                                                                                                                                  |