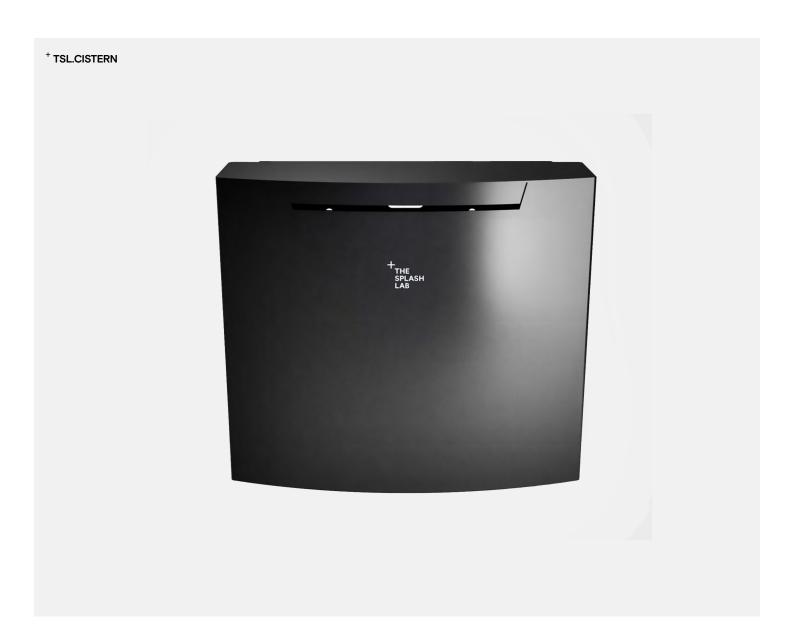

# Cistern

TSL.CISTERN

The TSL.Cistern is a heavy duty slimline cistern with WRAS approved side entry valve and 38mm 1- 1/2" flush pipe Pavilion

UK: +44 (0) 161 482 7000 www.thesplashlab.co.uk info.uk@thesplashlab.com Making the ordinary, extraordinary