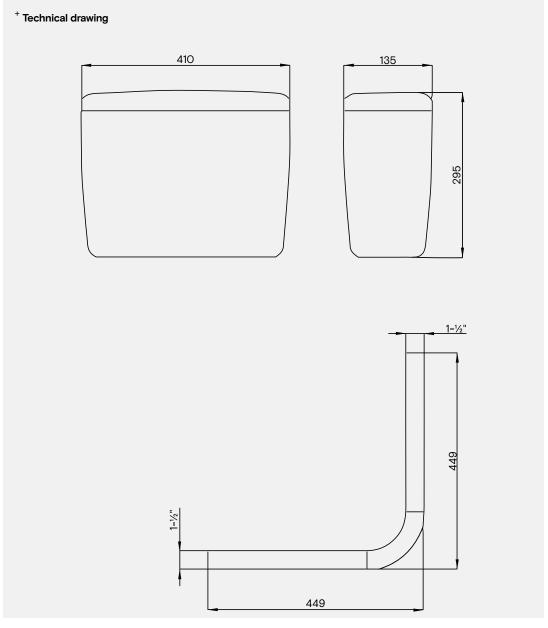

### **Technical Data**

| Material             | ABS plastic                       |
|----------------------|-----------------------------------|
| Mounting             | For wall or TSL frame mounting    |
| Capacity             | 6 litres                          |
| Pipe connection      | ½" BSP male (fill-valve included) |
| Connection location  | Left or right-hand side entry     |
| Discharge connection | 38mm pipe to cistern and WC pan   |
|                      |                                   |