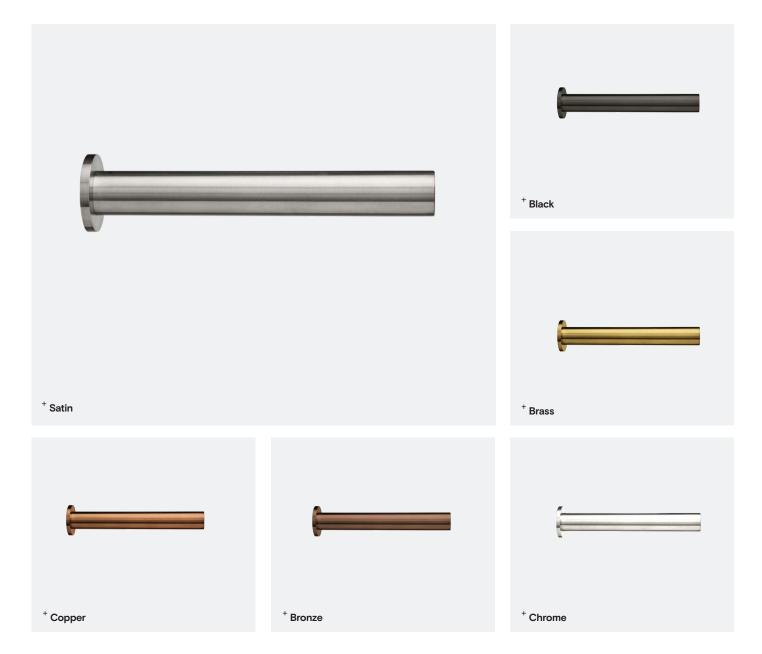

| Finish                    | Codes        | LRV* |
|---------------------------|--------------|------|
| Black                     | TSL.C.061.BK | 3    |
| Brass                     | TSL.C.061.BR | 40   |
| <ul> <li>Satin</li> </ul> | TSL.C.061.CS | 58   |
| Bronze                    | TSL.C.061.BZ | 17   |
| Copper                    | TSL.C.061.CP | 19   |
|                           |              |      |

Light Reflectance Value\*