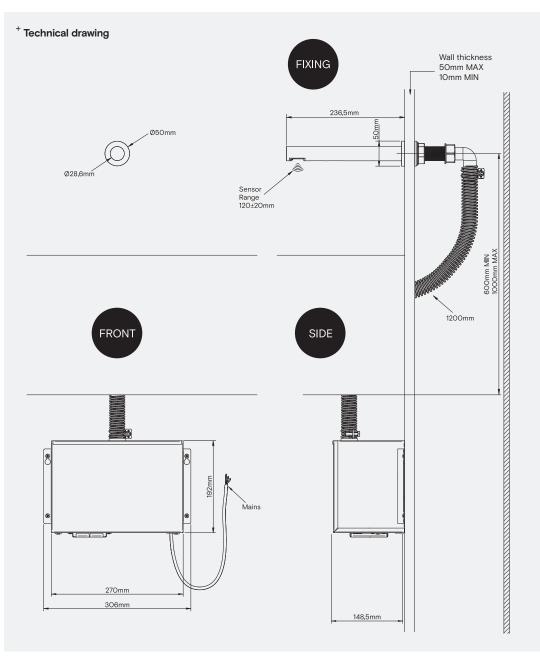

## **Technical Data**

| Voltage                   | 220-240V ac; 50/60Hz                                                                                    |  |
|---------------------------|---------------------------------------------------------------------------------------------------------|--|
| Current draw              | 3.8-4.2A                                                                                                |  |
| Power consumption         | 0.84-1.0kW                                                                                              |  |
| Standby power             | 0.3-0.4W                                                                                                |  |
| Drying time               | <15 seconds                                                                                             |  |
| Weight                    | 8kg                                                                                                     |  |
| Material                  | 316 Stainless steel                                                                                     |  |
| Noise levels              | 68.6dB                                                                                                  |  |
| Heating element           | 500W                                                                                                    |  |
| Motor type                | Brush type; dual ball bearings                                                                          |  |
| Motor power               | 500-350W                                                                                                |  |
| Air speed                 | 93-110 m/s                                                                                              |  |
| Air flow                  | 59 m³ /h                                                                                                |  |
| Sensor range              | 120±20 mm                                                                                               |  |
| Security cut-off time     | 60 seconds                                                                                              |  |
| Motor thermal protection  | Auto resetting thermostat set at 95°C                                                                   |  |
| Heater thermal protection | Auto resetting thermostat set at 85°C / Thermal cutout fuse set to 142°C                                |  |
| Insulation                | Class 1                                                                                                 |  |
| IP rating                 | IP35                                                                                                    |  |
| Filter                    | 3M filter assembly (HEPA filter is available for this product, please enquire for technica information) |  |
| Approvals                 | CE,UKCA,RoHS,cUL                                                                                        |  |
|                           |                                                                                                         |  |

## Installation requirments

| Counter-top cut-out (dia)    | Ø3Omm                                                                                                                                                                                               |  |
|------------------------------|-----------------------------------------------------------------------------------------------------------------------------------------------------------------------------------------------------|--|
| Maximum countertop thickness | Ø50mm                                                                                                                                                                                               |  |
| Anti-rotation collar         | Included                                                                                                                                                                                            |  |
| Reflective surfaces          | Not to be installed above highly polished basins                                                                                                                                                    |  |
| Access requirements          | Motor to be accessible at all times for servicing                                                                                                                                                   |  |
| Cabling                      | 8A fused branch circuit is required                                                                                                                                                                 |  |
| Power supply                 | It is recommended that the sensors are installed on their own circuit to avoid interference from other power demands. (i.e lighting)                                                                |  |
| Recommended Spacing          | If the Channel Dryer is installed with other units from the Channel system, it is advised to install the Tap in the centre with dryer 200mm to the right and the Soap Dispension 150mm to the left. |  |