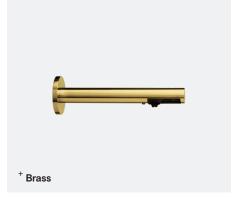

| Finish                   | Codes       | LRV* |
|--------------------------|-------------|------|
| <ul><li>Black</li></ul>  | TSL.CO41.BK | 3    |
| <ul><li>Brass</li></ul>  | TSL.CO41.BR | 40   |
| Satin                    | TSL.CO41.CS | 58   |
| <ul><li>Bronze</li></ul> | TSL.CO41.BZ | 17   |
| <ul><li>Copper</li></ul> | TSL.CO41.CP | 19   |