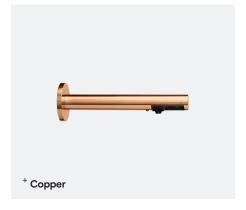

| Finish                   | Codes       | LRV* |
|--------------------------|-------------|------|
| <ul><li>Black</li></ul>  | TSL.CO41.BK | 3    |
| <ul><li>Brass</li></ul>  | TSL.CO41.BR | 40   |
| Satin                    | TSL.CO41.CS | 58   |
| <ul><li>Bronze</li></ul> | TSL.CO41.BZ | 17   |
| <ul><li>Copper</li></ul> | TSL.CO41.CP | 19   |