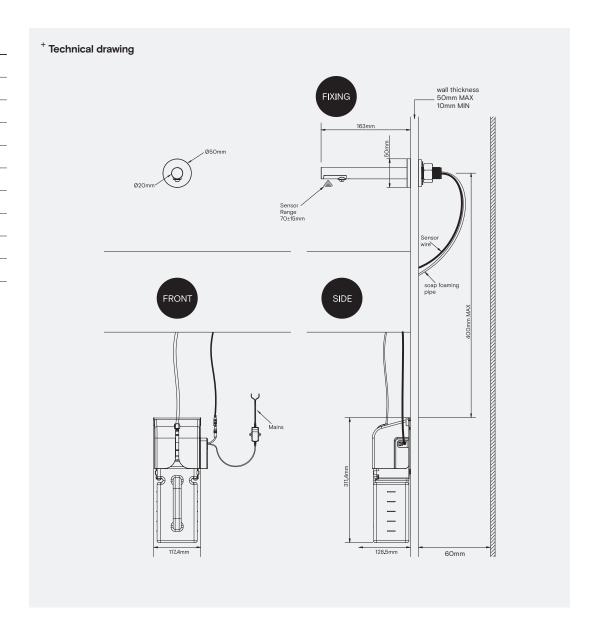

## **Technical Data**

| Weight                     | 1.5kg                                                                 |
|----------------------------|-----------------------------------------------------------------------|
| Recommended soap viscosity | Foam soap - <10cPs. Not suitable for alcohol gels or hand sanitizers. |
| Stainless steel grade      | 316 Stainless steel                                                   |
| Sensor range Preset        | 70±15mm (Not adjustable)                                              |
| Power supply - Mains       | Input: 100-240V ac; 50/60Hz Output: 6V DC; 1.5A, 9W max               |
| Power supply - Battery     | 6V Type AA x 4 pcs Alkaline (not included) (Optional)                 |
| Standby power              | 9mA                                                                   |
| Recommended soap system    | The Splash Lab automatic soapfeed system                              |
| IP Rating                  | Spout: IPX3<br>Mechanism IPX3                                         |

# Installation requirments

| Wall cut-out (dia)           | Ø22mm                                                                                                                                                                                                       |  |
|------------------------------|-------------------------------------------------------------------------------------------------------------------------------------------------------------------------------------------------------------|--|
| Maximum countertop thickness | 5Omm                                                                                                                                                                                                        |  |
| Anti-rotation collar         | Included                                                                                                                                                                                                    |  |
| Reflective surfaces          | Not to be installed above highly polished basins                                                                                                                                                            |  |
| Access requirements          | Pumps and transformers must be accessible at all times for servicing                                                                                                                                        |  |
| Cabling                      | Low voltage push fit connector to soap dispenser                                                                                                                                                            |  |
| Power supply                 | Hard wired connection to mains branch circuit, It is recommended that the sensors are installed on their own circuit                                                                                        |  |
| Recommended Spacing          | If the Chanel Soap Dispenser is installed with other units from the Channel System, it is advised to install the Tap in the centre, with dryer 200mm to the right and the Soap Dispenser 150mm to the left. |  |