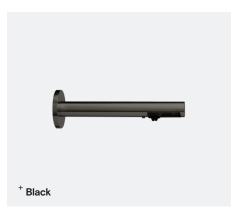

| Finish                   | Codes       | LRV* |
|--------------------------|-------------|------|
| <ul><li>Black</li></ul>  | TSL.CO41.BK | 3    |
| <ul><li>Brass</li></ul>  | TSL.CO41.BR | 40   |
| Satin                    | TSL.CO41.CS | 58   |
| <ul><li>Bronze</li></ul> | TSL.CO41.BZ | 17   |
| <ul><li>Copper</li></ul> | TSL.CO41.CP | 19   |