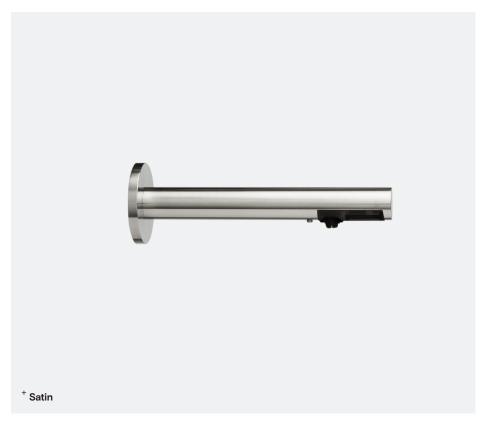

| Finish                   | Codes       | LRV* |
|--------------------------|-------------|------|
| <ul><li>Black</li></ul>  | TSL.CO41.BK | 3    |
| <ul><li>Brass</li></ul>  | TSL.CO41.BR | 40   |
| Satin                    | TSL.CO41.CS | 58   |
| <ul><li>Bronze</li></ul> | TSL.CO41.BZ | 17   |
| <ul><li>Copper</li></ul> | TSL.CO41.CP | 19   |