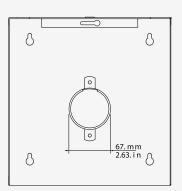

# Lockable Toilet Roll Holder

TSL.842

A wall-mounted lockable toilet roll holder made from AISI 3O4 type stainless steel in a brushed satin finish. Housing hinges open at flush lock for easy refilling.

| Finish                    | Codes      | LRV* |
|---------------------------|------------|------|
| <ul> <li>Black</li> </ul> | TSL.842.BK | 3    |
| <ul> <li>Brass</li> </ul> | TSL.842.BR | 40   |
| <ul> <li>Satin</li> </ul> | TSL.842.CS | 58   |
| Copper                    | TSL.842.CP | 19   |
| Light Deflectores \/elus* |            |      |

Light Reflectance Value



## Included

TSL.842 Lockable Toilet Roll Holder

# Not included

3" Core 200mm Toilet Roll

<sup>+</sup> Technical drawing







#### **Technical Data**

| Weight          | 1.9kg   |
|-----------------|---------|
| Stainless steel | AISI304 |

## **Related documents**

Installation and maintenance manual

Warranty document

To obtain these documents please email info.uk@thesplashlab.com

#### Installation requirments

Substrate – Must be fixed to a hard surface. Drywall anchors included

#### Spare parts

TSL842K - (Spare Key)

# Warranty

2 Years from date of purchase