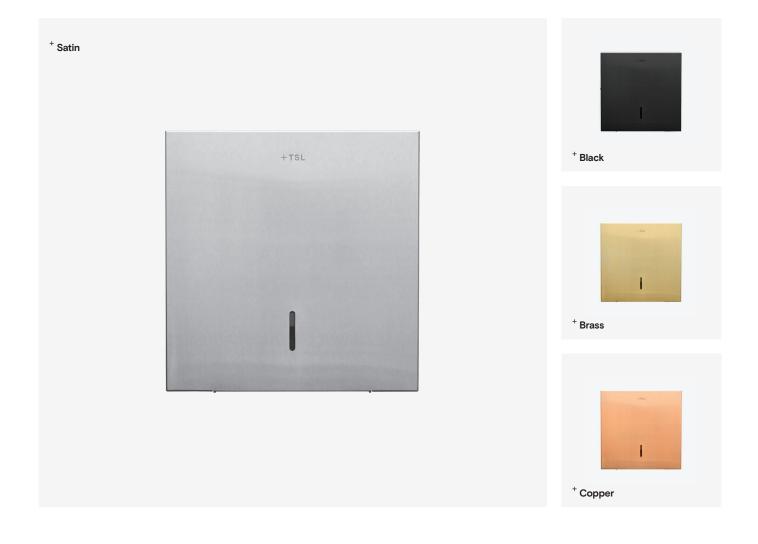

# Lockable Toilet Roll Holder

TSL.842

A wall-mounted lockable toilet roll holder made from AISI 3O4 type stainless steel in a brushed satin finish. Housing hinges open at flush lock for easy refilling.

| Finish                    | Codes      | LRV* |
|---------------------------|------------|------|
| <ul> <li>Black</li> </ul> | TSL.842.BK | 3    |
| <ul> <li>Brass</li> </ul> | TSL.842.BR | 40   |
| <ul> <li>Satin</li> </ul> | TSL.842.CS | 58   |
| Copper                    | TSL.842.CP | 19   |
| Light Deflectores \/elus* |            |      |