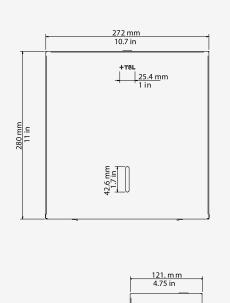

#### **Technical Data**

| Weight          | 1.9kg   |
|-----------------|---------|
| Stainless steel | AISI304 |