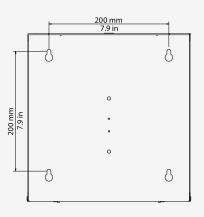

#### Installation requirments

Substrate – Must be fixed to a hard surface. Drywall anchors included