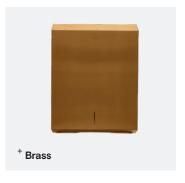

| Finish                              | Codes      | LRV* |
|-------------------------------------|------------|------|
| <ul><li>Brushed Black</li></ul>     | TSL.735.BK | 51   |
| <ul><li>Brushed Brass</li></ul>     | TSL.735.BR | 58   |
| <ul><li>Brushed Stainless</li></ul> | TSL.735.CS | 51   |
| <ul><li>Brushed Copper</li></ul>    | TSL.735.CP | 58   |