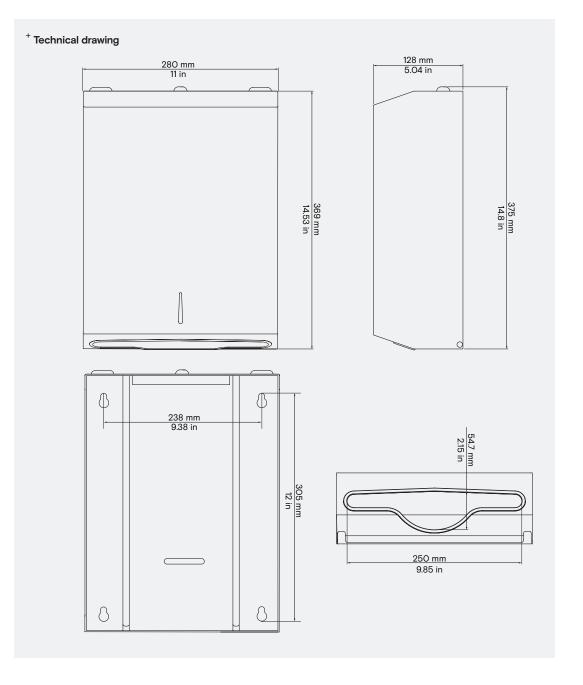

## PAPER TOWEL DISPENSER

A wall-mounted paper towel dispenser made from AISI 304 type stainless steel in a brushed satin finish. Housing hinges open at flush lock for easy refilling. Suitable for commercial C-fold towels.