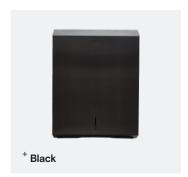

| Finish                              | Codes      | LRV* |
|-------------------------------------|------------|------|
| <ul><li>Brushed Black</li></ul>     | TSL.735.BK | 51   |
| <ul><li>Brushed Brass</li></ul>     | TSL.735.BR | 58   |
| <ul><li>Brushed Stainless</li></ul> | TSL.735.CS | 51   |
| <ul><li>Brushed Copper</li></ul>    | TSL.735.CP | 58   |