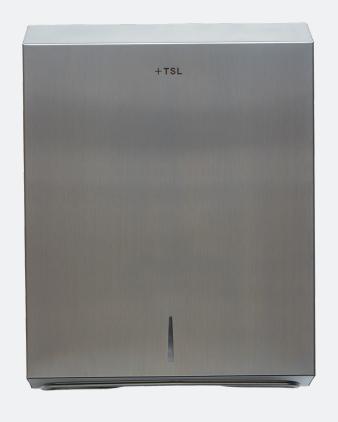

## PAPER TOWEL DISPENSER

A wall-mounted paper towel dispenser made from AISI 304 type stainless steel in a brushed satin finish. Housing hinges open at flush lock for easy refilling. Suitable for commercial C-fold towels.

Light Reflectance Value\*

<sup>+</sup> Brushed Stainless