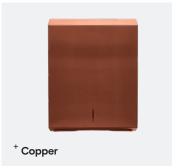

| Finish                              | Codes      | LRV* |
|-------------------------------------|------------|------|
| <ul><li>Brushed Black</li></ul>     | TSL.735.BK | 51   |
| <ul><li>Brushed Brass</li></ul>     | TSL.735.BR | 58   |
| <ul><li>Brushed Stainless</li></ul> | TSL.735.CS | 51   |
| <ul><li>Brushed Copper</li></ul>    | TSL.735.CP | 58   |