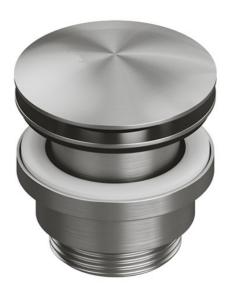

## **DATASHEET**

TSL.673

Universal Click Clack Waste The TSL.673 is a universal basin waste, 1/4" connection, constructed from stainless steel and available in a selection of finishes.

| Codes                               | Finishes                                       |                                 | Light reflectance value |
|-------------------------------------|------------------------------------------------|---------------------------------|-------------------------|
| TSL.673.CS                          | Brushed stainless steel finish                 |                                 | 58                      |
| TSL.673.CP                          | Brushed copper finish                          |                                 | 19                      |
| TSL.673.BK                          | Brushed black finish                           |                                 | 3                       |
| TSL.673.BR                          | Brushed brass finish                           |                                 | 40                      |
| Technical data                      |                                                |                                 |                         |
| Material                            | AISI3O4                                        |                                 |                         |
| Weight                              | stainless steel 0.25kg                         |                                 |                         |
| Warranty                            | 2 years on parts and unlimited digital support |                                 |                         |
| Related documents                   |                                                |                                 |                         |
| Installation and maintenance manual | email:                                         | email: info.uk@thesplashlab.com |                         |
| Warranty document                   | email:                                         | info.uk@thesplashlab.com        |                         |
| Related products                    |                                                |                                 |                         |