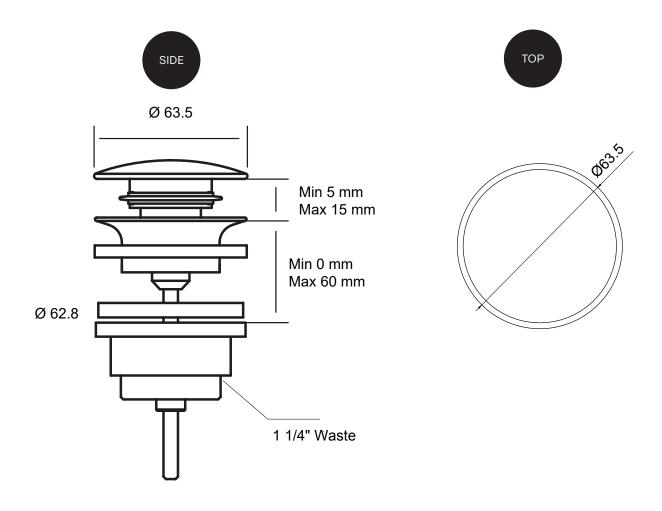

Warranty                            | 2 years on parts and unlimited digital support |                                 |                         |
| Related documents                   |                                                |                                 |                         |
| Installation and maintenance manual | email:                                         | email: info.uk@thesplashlab.com |                         |
| Warranty document                   | email:                                         | info.uk@thesplashlab.com        |                         |
| Related products                    |                                                |                                 |                         |

TSL.650 - adjustable bottle trap



Technical drawing