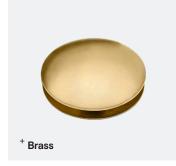

## **Universal Click Clack Waste Fitting**

TSL.673

The TSL.673 is a universal basin waste, 1/4" connection, constructed from stainless steel and available in a selection of finishes.

| Finish                   | Codes      | LRV* |
|--------------------------|------------|------|
| <ul><li>Black</li></ul>  | TSL.673.BK | 3    |
| Brass                    | TSL.673.BR | 40   |
| Satin                    | TSL.673.CS | 58   |
| <ul><li>Bronze</li></ul> | TSL.673.BZ | 17   |
| Copper                   | TSL.673.CP | 19   |