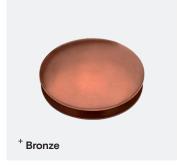

## **Universal Click Clack Waste Fitting**

TSL.673

The TSL.673 is a universal basin waste, 1/4" connection, constructed from stainless steel and available in a selection of finishes.

| Finish                   | Codes      | LRV* |
|--------------------------|------------|------|
| <ul><li>Black</li></ul>  | TSL.673.BK | 3    |
| Brass                    | TSL.673.BR | 40   |
| Satin                    | TSL.673.CS | 58   |
| <ul><li>Bronze</li></ul> | TSL.673.BZ | 17   |
| Copper                   | TSL.673.CP | 19   |