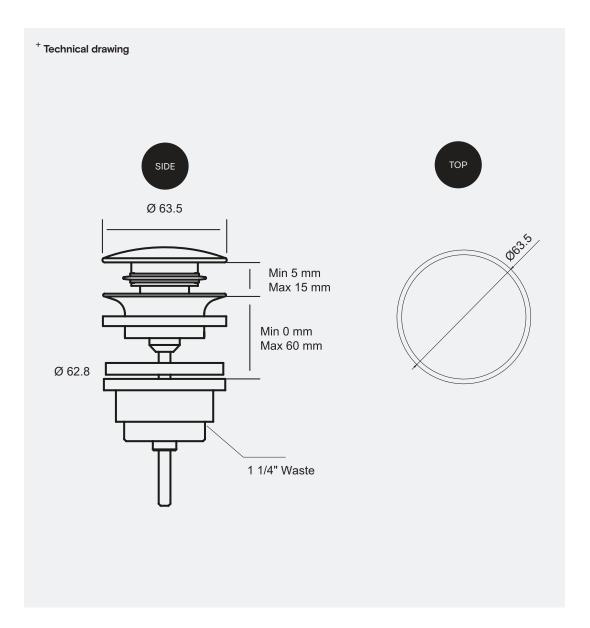

#### Installation requirements

#### Warranty & Spare parts

The waste fitting is to beconnected to a standard 1 1/4" wide.

For warranty terms and conditions please visit www.thesplashlab.com

If additional spare parts are required and are not listed above, please contact us at info.uk@thesplashlab.com