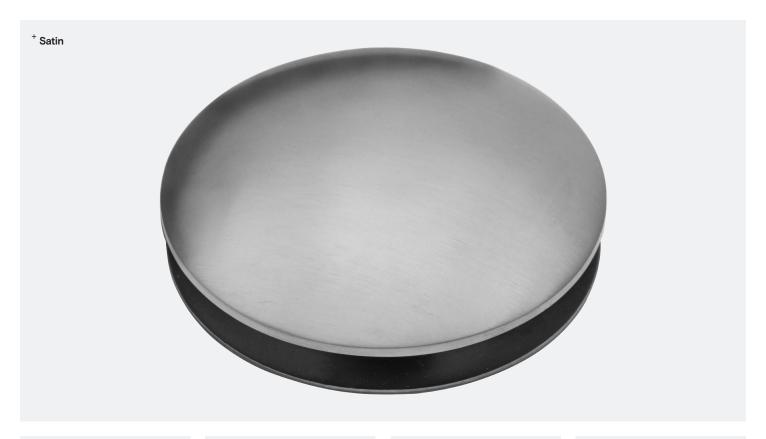

## **Universal Click Clack Waste Fitting**

TSL.673

The TSL.673 is a universal basin waste, 1/4" connection, constructed from stainless steel and available in a selection of finishes.

| Finish                   | Codes      | LRV* |
|--------------------------|------------|------|
| <ul><li>Black</li></ul>  | TSL.673.BK | 3    |
| Brass                    | TSL.673.BR | 40   |
| Satin                    | TSL.673.CS | 58   |
| <ul><li>Bronze</li></ul> | TSL.673.BZ | 17   |
| Copper                   | TSL.673.CP | 19   |