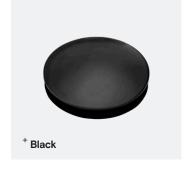

## **Universal Click Clack Waste Fitting**

TSL.673

The TSL.673 is a universal basin waste, 1/4" connection, constructed from stainless steel and available in a selection of finishes.

| Finish                   | Codes      | LRV* |
|--------------------------|------------|------|
| <ul><li>Black</li></ul>  | TSL.673.BK | 3    |
| Brass                    | TSL.673.BR | 40   |
| Satin                    | TSL.673.CS | 58   |
| <ul><li>Bronze</li></ul> | TSL.673.BZ | 17   |
| Copper                   | TSL.673.CP | 19   |