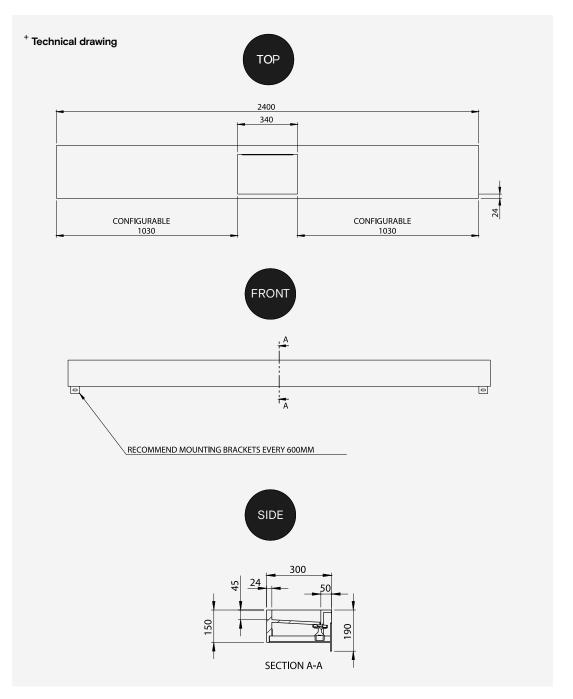

# The Monolith S+ Series

TSL.SX24

The Monolith S+ Series is a modular solid surface basin system. The 300mm shallow rear deck accomodates both wall-mounted and deck-mounted features. This Monolith is available in a range of standard and bespoke lengths to accommodate individual users in any washroom.

## Installation requirments

| Wall construction   | Brackets included. Installer should ascertain that wall construction is sufficiently                                                                                                                                                                                               |
|---------------------|------------------------------------------------------------------------------------------------------------------------------------------------------------------------------------------------------------------------------------------------------------------------------------|
|                     | designed to support the Monolith.                                                                                                                                                                                                                                                  |
| Fixed height        | See Drawing                                                                                                                                                                                                                                                                        |
| Wall Fixings        | Must be fixed to a suitable wall substrate to allow for the correct use of the Monolith. The Splash Lab recommend that installers contact a fixings specialist for advice to ensure the correct fixings are used for the location. Wall fixings are not included with the Monolith |
| Plumbing            | Connection to 1 $4$ " waste outlet required. (one connection per user) Installer to provide water for taps. See separate datasheet for The Splash Lab sensor taps.                                                                                                                 |
| Access requirements | Solenoid and isolation valves must be accessible for initial installation & commissioning and for ongoing and routine maintenance.                                                                                                                                                 |