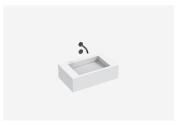

# The Monolith S+ Series

TSL.SX24

The Monolith S+ Series is a modular solid surface basin system. The 300mm shallow rear deck accomodates both wall-mounted and deck-mounted features. This Monolith is available in a range of standard and bespoke lengths to accommodate individual users in any washroom.

### Included

- 1 x Monolith basin
- 2 x Mounting bracket
- 1x Drainage funnel
- 1x Drainage funnel gasket
- 2 x Drainage funnel fixings (M6 x 12

screw and washer)

- 1 x Mounting bolts (M6 x 35)
- 1x Fixing nuts
- 2 x Washers (M6)