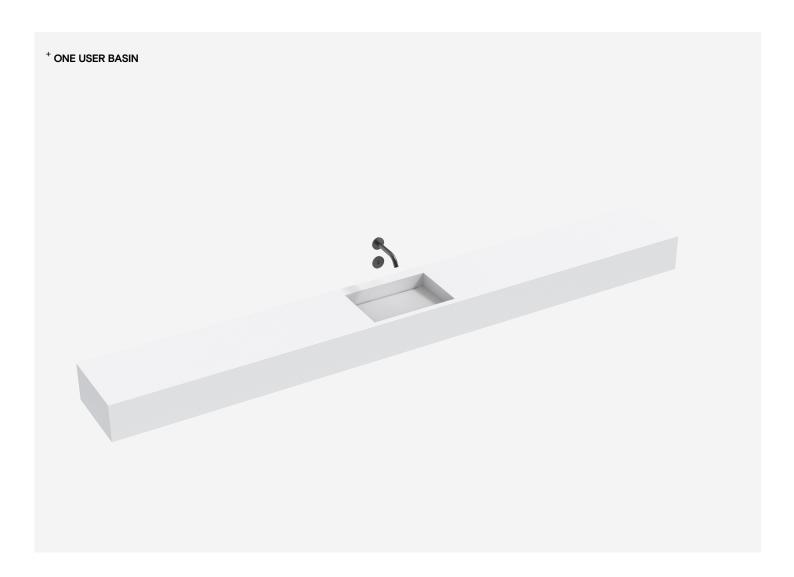

# The Monolith S+ Series

TSL.SX24

The Monolith S+ Series is a modular solid surface basin system. The 300mm shallow rear deck accomodates both wall-mounted and deck-mounted features. This Monolith is available in a range of standard and bespoke lengths to accommodate individual users in any washroom.