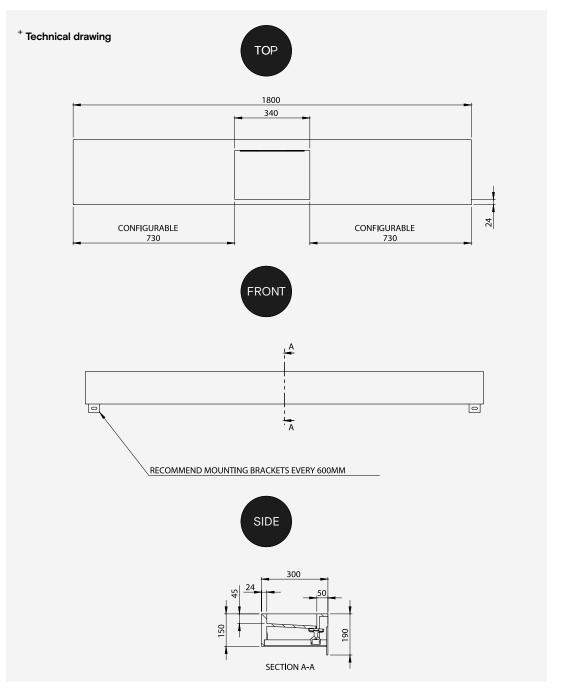

# The Monolith S+ Series

TSL.SX18

The Monolith S+ Series is a modular solid surface basin system. The 300mm shallow rear deck accomodates both wall-mounted and deck-mounted features. This Monolith is available in a range of standard and bespoke lengths to accommodate individual users in any washroom.

## Installation requirments

| Wall construction   | Brackets included. Installer should ascertain that wall construction is sufficiently                                                                                                                                                                                               |
|---------------------|------------------------------------------------------------------------------------------------------------------------------------------------------------------------------------------------------------------------------------------------------------------------------------|
|                     | designed to support the Monolith.                                                                                                                                                                                                                                                  |
| Fixed height        | See Drawing                                                                                                                                                                                                                                                                        |
| Wall Fixings        | Must be fixed to a suitable wall substrate to allow for the correct use of the Monolith. The Splash Lab recommend that installers contact a fixings specialist for advice to ensure the correct fixings are used for the location. Wall fixings are not included with the Monolith |
| Plumbing            | Connection to 1 $4$ " waste outlet required. (one connection per user) Installer to provide water for taps. See separate datasheet for The Splash Lab sensor taps.                                                                                                                 |
| Access requirements | Solenoid and isolation valves must be accessible for initial installation & commissioning and for ongoing and routine maintenance.                                                                                                                                                 |