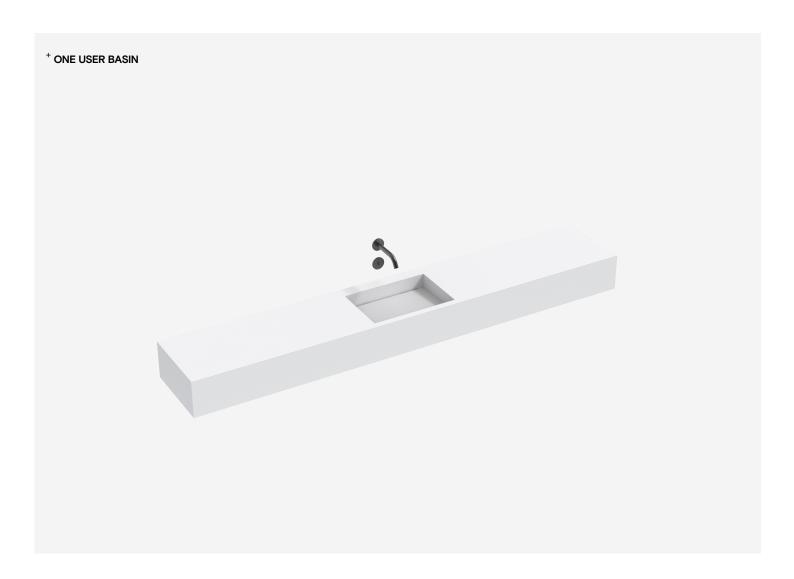

# The Monolith S+ Series

TSL.SX18

The Monolith S+ Series is a modular solid surface basin system. The 300mm shallow rear deck accomodates both wall-mounted and deck-mounted features. This Monolith is available in a range of standard and bespoke lengths to accommodate individual users in any washroom.