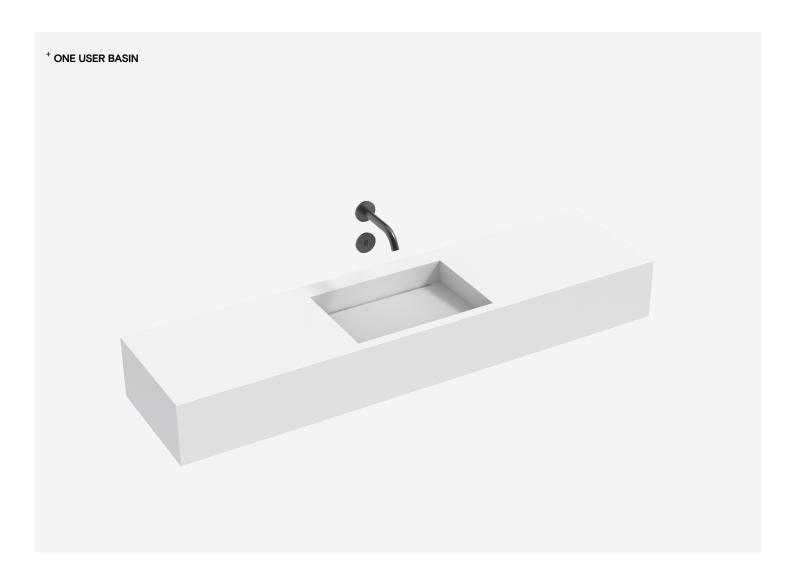

# The Monolith S+ Series

TSL.SX12

The Monolith S+ Series is a modular solid surface basin system. The 300mm shallow rear deck accommodates both wall-mounted and deck-mounted features. This Monolith is available in a range of standard and bespoke lengths to accommodate individual users in any washroom.