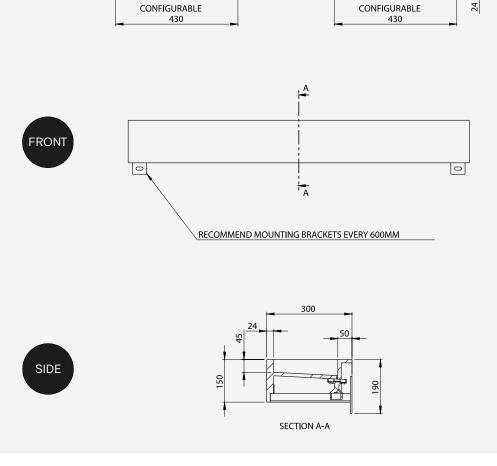

# Installation requirments

| Wall construction   | Brackets included. Installer should ascertain that wall construction is sufficiently                                                                                                                                                                                               |
|---------------------|------------------------------------------------------------------------------------------------------------------------------------------------------------------------------------------------------------------------------------------------------------------------------------|
|                     | designed to support the Monolith.                                                                                                                                                                                                                                                  |
| Fixed height        | See Drawing                                                                                                                                                                                                                                                                        |
| Wall Fixings        | Must be fixed to a suitable wall substrate to allow for the correct use of the Monolith. The Splash Lab recommend that installers contact a fixings specialist for advice to ensure the correct fixings are used for the location. Wall fixings are not included with the Monolith |
| Plumbing            | Connection to 1 $\frac{1}{4}$ " waste outlet required. (one connection per user) Installer to provide water for taps. See separate datasheet for The Splash Lab sensor taps.                                                                                                       |
| Access requirements | Solenoid and isolation valves must be accessible for initial installation & commissioning and for ongoing and routine maintenance.                                                                                                                                                 |