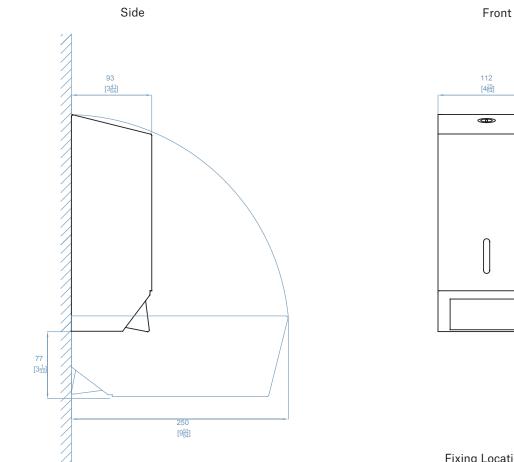

## TSL + HERITAGE

**Technical Drawing** 

**Fixing Locations** 

The Splash Lab, Unit 34, Water Street Stockport, SK12BU T +44 (O) 161 482 7000 F +44 (O) 161 482 7050 info.uk@thesplashlab.com thesplashlab.com