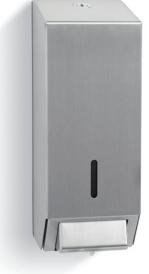

### DATASHEET

Soap Dispenser

The L-V22 is a pump action wall mounted soap dispenser in stainless steel. The dispenser comes complete with an ABS plastic refillable reservoir, and has a 1000ml (0.26 GAL (US)) capacity.