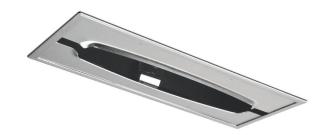

## **DATASHEET**

LR99

Behind the Mirror Paper Towel Dispenser The LR99 is a flat bottom behind the mirror paper towel dispenser which is loaded through the spring-loaded base flaps and has a 600-800 paper towel capacity.