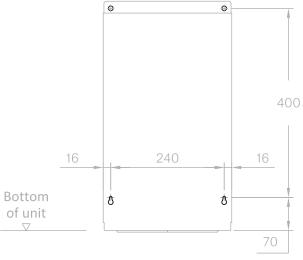

There are no user serviceable parts.

**RELATED DOCUMENTS** 

Installation and maintenance manual email: info.uk@thesplashlab.com

Warranty document email: info.uk@thesplashlab.com

INSTALLATION REQUIREMENTS

Cut out 275 x 123mm

Dispenser is to be fitted behind cabinet or mirror with hinged flaps accessible from below.

Dispenser does not require access from above for refilling.

## TECHNICAL DRAWING