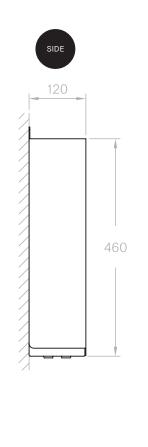

a flat bottom behind the mirror paper towel dispenser which is loaded through the spring-loaded base flaps and has a 600-800 paper towel capacity.



CODES

L-R99 CS Brushed stainless steel

TECHNICAL DATA

Warranty 2 years from date of purchase

Weight 2.14Kg Stainless steel grade 304

Capacity 600 sheet capacity (Max folded size of towel - 260mm x 110mm)

SPARE PARTS

There are no user serviceable parts.

**RELATED DOCUMENTS** 

Installation and maintenance manual email: info.uk@thesplashlab.com

Warranty document email: info.uk@thesplashlab.com

INSTALLATION REQUIREMENTS

Cut out 275 x 123mm

Dispenser is to be fitted behind cabinet or mirror with hinged flaps accessible from below.

Dispenser does not require access from above for refilling.

## TSL + ESSENTIALS

## TECHNICAL DRAWING