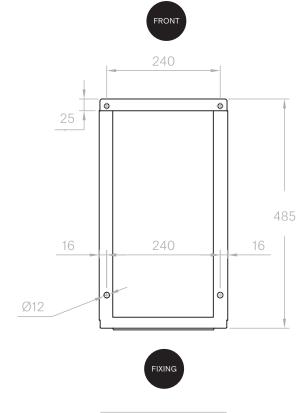

## TECHNICAL DRAWING

There are no user serviceable parts.

**RELATED DOCUMENTS** 

Installation and maintenance manual email: info.uk@thesplashlab.com

Warranty document email: info.uk@thesplashlab.com

INSTALLATION REQUIREMENTS

Cut out 275 x 123mm