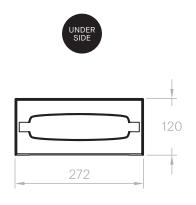

## TECHNICAL DRAWING

There are no user serviceable parts.

**RELATED DOCUMENTS** 

Installation and maintenance manual email: info.uk@thesplashlab.com

Warranty document email: info.uk@thesplashlab.com

INSTALLATION REQUIREMENTS

Cut out 275 x 123mm