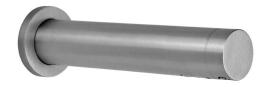

#### DATASHEET

L460

Sensor Soap Dispenser The L46O is a sensor operated wall mounted soap dispenser, and uses a quick replenishment soap system.

| CODES                      |                                                                             |  |
|----------------------------|-----------------------------------------------------------------------------|--|
| L460                       |                                                                             |  |
| TECHNICAL DATA             |                                                                             |  |
| Finishes                   | C (Chrome) / CS (Satin)                                                     |  |
| Warranty                   | 12 months from date of purchase                                             |  |
| Weight                     | 0.86Kg (1lb 14oz)                                                           |  |
| Recommended soap viscosity | 100-3800cPs For liquid soap only. Not for use with foam soap,               |  |
|                            | alcohol gel or hand sanitizer.                                              |  |
| Standard discharge         | 0.8cc adjustable                                                            |  |
| Body                       | AISI 316 Stainless Steel                                                    |  |
| Soap system (included)     | 1 litre soap bottle and pump (0.26 GAL (US))                                |  |
| Power supply               | Mains power (IP68 rated 12V transformer with push-fit cabling to dispenser) |  |
| OPTIONAL ACCESSORIES       |                                                                             |  |
| L0710005                   | Remote control settings adjuster – sensitivity                              |  |
| L07100008                  | Remote control settings adjuster – dosage                                   |  |
| L150038                    | Multi-feed pump; Push fit connector                                         |  |
| L150050                    | Multi-feed soap reservoir for sensor soap dispensers with top fill pipe     |  |
| L150051                    | Multi-feed soap reservoir for sensor soap dispenser                         |  |