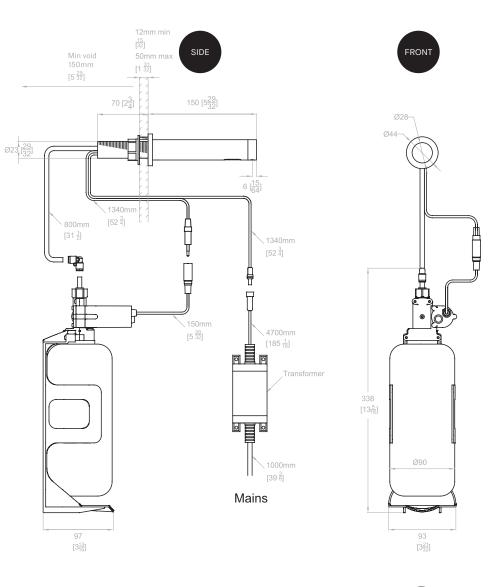

#### TECHNICAL DRAWING

The Splash Lab, Unit 34, Water Street Stockport, SK12BU T +44 (0) 161 482 7000 F +44 (0) 161 482 7050 info.uk@thesplashlab.com thesplashlab.com

# TSL + HERITAGE

| Wall cut-out (dia)                   | 24mm ( <sup>15</sup> / <sub>16</sub> ")                                                                      |                          |  |
|--------------------------------------|--------------------------------------------------------------------------------------------------------------|--------------------------|--|
| Maximum wall thickness               | 50mm (2")                                                                                                    |                          |  |
| Fixing height                        | Sensor on the underside of the soap dispenser to be a minimum 300mm (11 $\frac{13}{16}$ ") from any surface. |                          |  |
| Access requirements                  | Pumps and transformers must be accessible at all times for servicing.                                        |                          |  |
| Reflective surfaces                  | Not to be installed above highly polished basins.                                                            |                          |  |
| Power supply                         | Must be installed on its own power circuit to avoid interference from other power demands.                   |                          |  |
| Cabling                              | 3 amp fused spur to IP68 rated transformer; low voltage push fit connector to dispenser.                     |                          |  |
| Distance from dispenser to reservoir | Single feed – 1 metre<br>Multi feed – 3 metres                                                               |                          |  |
| COMPLIANCE                           |                                                                                                              |                          |  |
| cULus                                |                                                                                                              |                          |  |
| CE                                   |                                                                                                              |                          |  |
| RELATED PRODUCTS                     |                                                                                                              |                          |  |
| Sensor tap                           | L180                                                                                                         |                          |  |
| RELATED DOCUMENTS                    |                                                                                                              |                          |  |
| Installation and maintenance manual  | email:                                                                                                       | info.uk@thesplashlab.com |  |
| Warranty document                    | email:                                                                                                       | info.uk@thesplashlab.com |  |