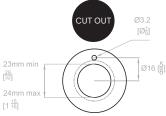

# TSL + HERITAGE

| Wall cut-out (dia)                   | 24mm ( <sup>15</sup> / <sub>16</sub> ")                                                                      |                          |  |
|--------------------------------------|--------------------------------------------------------------------------------------------------------------|--------------------------|--|
| Maximum wall thickness               | 50mm (2")                                                                                                    |                          |  |
| Fixing height                        | Sensor on the underside of the soap dispenser to be a minimum 300mm (11 $\frac{13}{16}$ ") from any surface. |                          |  |
| Access requirements                  | Pumps and transformers must be accessible at all times for servicing.                                        |                          |  |
| Reflective surfaces                  | Not to be installed above highly polished basins.                                                            |                          |  |
| Power supply                         | Must be installed on its own power circuit to avoid interference from other power demands.                   |                          |  |
| Cabling                              | 3 amp fused spur to IP68 rated transformer; low voltage push fit connector to dispenser.                     |                          |  |
| Distance from dispenser to reservoir | Single feed – 1 metre<br>Multi feed – 3 metres                                                               |                          |  |
| COMPLIANCE                           |                                                                                                              |                          |  |
| cULus                                |                                                                                                              |                          |  |
| CE                                   |                                                                                                              |                          |  |
| RELATED PRODUCTS                     |                                                                                                              |                          |  |
| Sensor tap                           | L180                                                                                                         |                          |  |
| RELATED DOCUMENTS                    |                                                                                                              |                          |  |
| Installation and maintenance manual  | email:                                                                                                       | info.uk@thesplashlab.com |  |
| Warranty document                    | email:                                                                                                       | info.uk@thesplashlab.com |  |