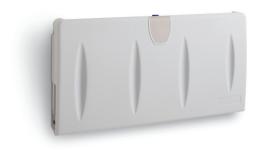

### **DATASHEET**

L284W

Baby Change Station The L284 is a horizontal wall mounted baby change station with a weight capacity of 100kg (220lb), and a vertical version is also available.