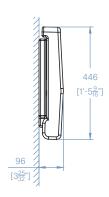

### **DATASHEET**

L284W

Baby Change Station The L284 is a horizontal wall mounted baby change station with a weight capacity of 100kg (220lb), and a vertical version is also available.

#### **Technical Data**

Finishes W (White)

Warranty 2 years from date of purchase

Weight capacity 100Kg (220lb)
Weight 6.92Kg (15lb 4oz)

Operation Gas strut assistance to lower table. Baby is secured to table with integral