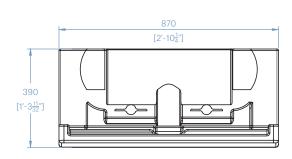

### **DATASHEET**

L284W

Baby Change Station The L284 is a horizontal wall mounted baby change station with a weight capacity of 100kg (220lb), and a vertical version is also available.

#### **Technical Data**

Finishes W (White)

Warranty 2 years from date of purchase

Weight capacity 100Kg (220lb)
Weight 6.92Kg (15lb 4oz)

Operation Gas strut assistance to lower table. Baby is secured to table with integral