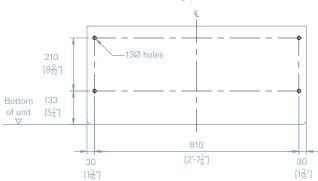

## TSL + HERITAGE

### **DATASHEET**

L284W

Baby Change Station The L284 is a horizontal wall mounted baby change station with a weight capacity of 100kg (220lb), and a vertical version is also available.





#### Codes

L-284

#### **Technical Data**

Finishes W (White)

Warranty 2 years from date of purchase

Weight capacity 100Kg (220lb)
Weight 6.92Kg (15lb 4oz)

Operation Gas strut assistance to lower table. Baby is secured to table with integral

restraint strap

#### **Spare Parts**

L284/StrapReplacement strapL030001Replacement pivot boltL030002Pivot bolt cover cap

#### **Related Documents**

Installation and maintenance manual email: info.uk@thesplashlab.com

Warranty document email: info.uk@thesplashlab.com

# TSL + HERITAGE

TECHNICAL DRAWING













Fixing positions