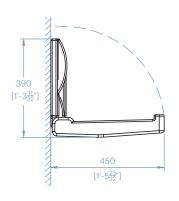

### **DATASHEET**

L284W

Baby Change Station The L284 is a horizontal wall mounted baby change station with a weight capacity of 100kg (220lb), and a vertical version is also available.

#### **Technical Data**

Finishes W (White)

Warranty 2 years from date of purchase

Weight capacity 100Kg (220lb)
Weight 6.92Kg (15lb 4oz)

Operation Gas strut assistance to lower table. Baby is secured to table with integral