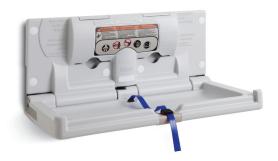

### **DATASHEET**

L284W

Baby Change Station The L284 is a horizontal wall mounted baby change station with a weight capacity of 100kg (220lb), and a vertical version is also available.

#### **Technical Data**

Finishes W (White)

Warranty 2 years from date of purchase

Weight capacity 100Kg (220lb)
Weight 6.92Kg (15lb 4oz)

Operation Gas strut assistance to lower table. Baby is secured to table with integral

restraint strap