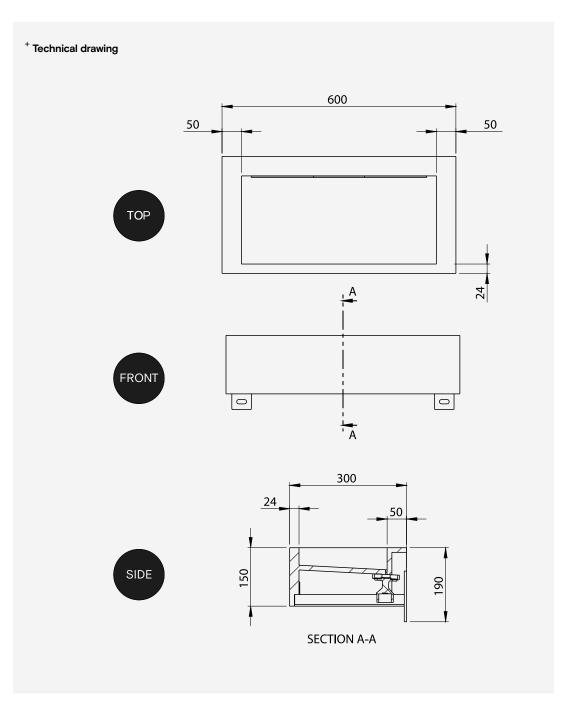

## Installation requirments

| Wall construction   | Brackets included. Installer should ascertain that wall construction is sufficiently                                                                                                                                                                                               |
|---------------------|------------------------------------------------------------------------------------------------------------------------------------------------------------------------------------------------------------------------------------------------------------------------------------|
|                     | designed to support the Monolith.                                                                                                                                                                                                                                                  |
| Fixed height        | See Drawing                                                                                                                                                                                                                                                                        |
| Wall Fixings        | Must be fixed to a suitable wall substrate to allow for the correct use of the Monolith. The Splash Lab recommend that installers contact a fixings specialist for advice to ensure the correct fixings are used for the location. Wall fixings are not included with the Monolith |
| Plumbing            | Connection to 1 $4$ " waste outlet required. (one connection per user) Installer to provide water for taps. See separate datasheet for The Splash Lab sensor taps.                                                                                                                 |
| Access requirements | Solenoid and isolation valves must be accessible for initial installation & commissioning and for ongoing and routine maintenance.                                                                                                                                                 |