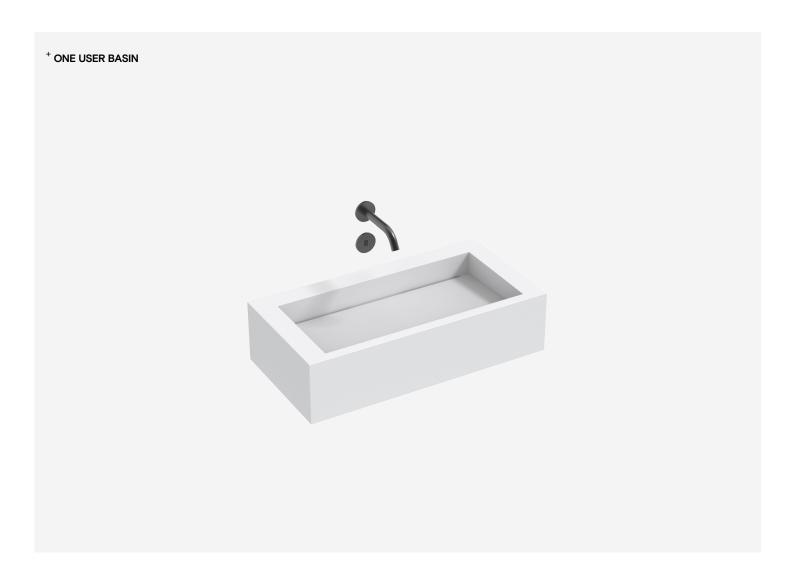

# The Monolith S Series

TSL.S6

The Monolith S Series is a modular solid surface basin with a continuous trough and 300mm shallow rear deck. Single user basins accommodate both wall and deck-mounted taps, while multi-user Monoliths support wall-mounted fixtures. This Monolith series is available in a range of standard and bespoke lengths to accommodate users in any washroom.