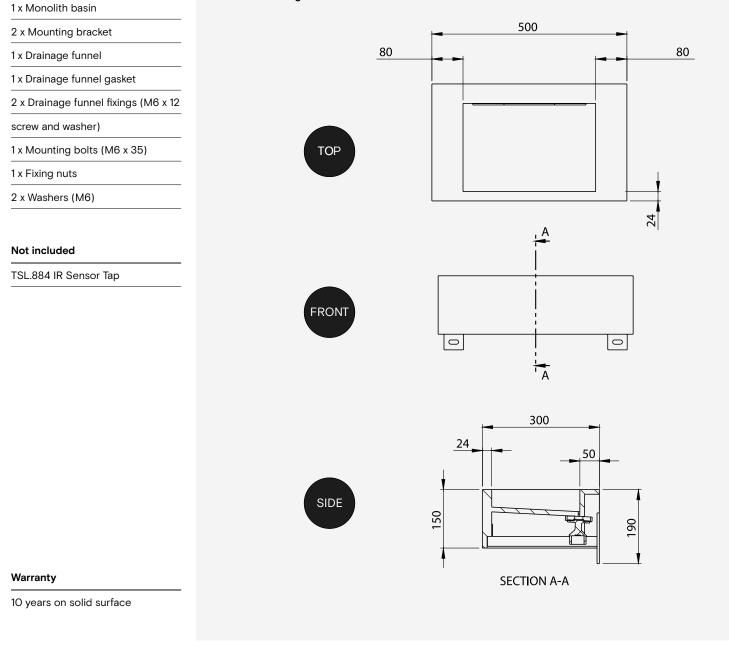

#### Included

### <sup>+</sup> Technical drawing

## Installation requirments

| Wall construction   | Brackets included. Installer should ascertain that wall construction is sufficiently designed to support the Monolith.                                                                                                                                                                      |
|---------------------|---------------------------------------------------------------------------------------------------------------------------------------------------------------------------------------------------------------------------------------------------------------------------------------------|
| Fixed height        | See Drawing                                                                                                                                                                                                                                                                                 |
| Wall Fixings        | Must be fixed to a suitable wall substrate to allow for the correct use of the Monolith.<br>The Splash Lab recommend that installers contact a fixings specialist for advice to<br>ensure the correct fixings are used for the location. Wall fixings are not included with<br>the Monolith |
| Plumbing            | Connection to 1 ¼" waste outlet required. (one connection per user) Installer to pro-<br>vide water for taps. See separate datasheet for The Splash Lab sensor taps.                                                                                                                        |
| Access requirements | Solenoid and isolation valves must be accessible for initial installation & commission-<br>ing and for ongoing and routine maintenance.                                                                                                                                                     |