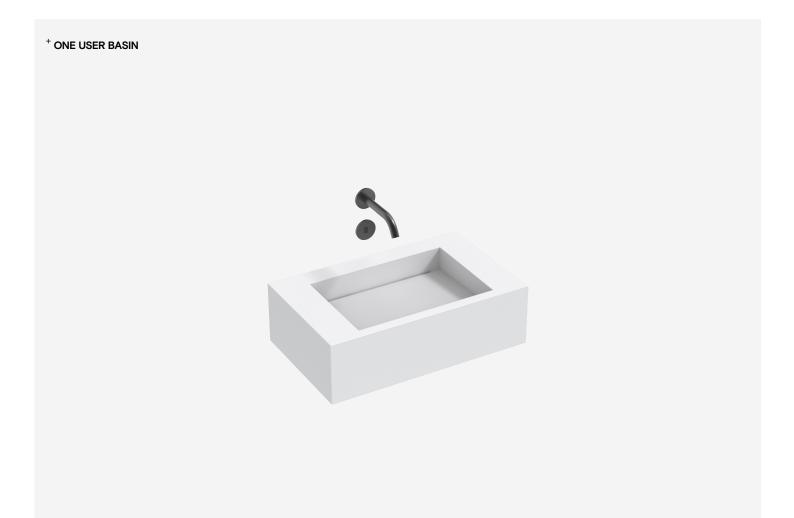

# **The Monolith S Series**

TSL.S5

The Monolith S Series is a modular solid surface basin with a continuous trough and 300mm shallow rear deck. Single user basins accommodate both wall and deck-mounted taps, while multi-user Monoliths support wall-mounted fixtures. This Monolith series is available in a range of standard and bespoke lengths to accommodate users in any washroom.