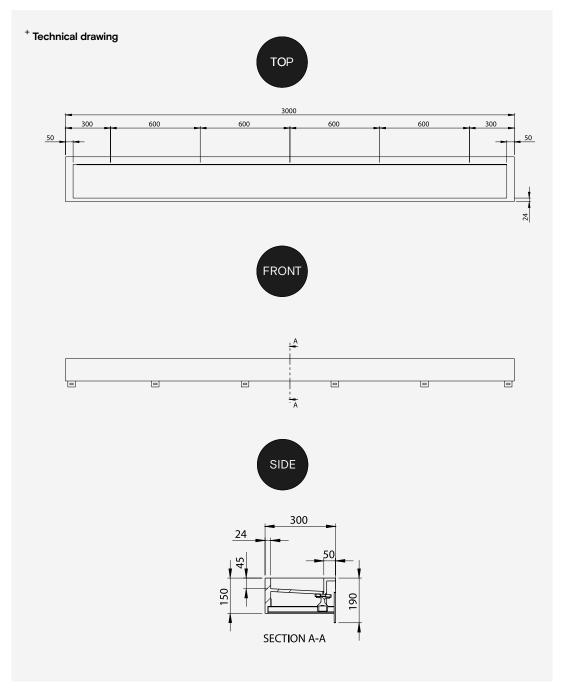

# The Monolith S Series

TSL.S30

The Monolith S Series is a modular solid surface basin with a continuous trough and 300mm shallow rear deck. Single user basins accommodate both wall and deck-mounted taps, while multi-user Monoliths support wall-mounted fixtures. This Monolith series is available in a range of standard and bespoke lengths to accommodate users in any washroom.

## Installation requirments

| Wall construction   | Brackets included. Installer should ascertain that wall construction is sufficiently                                                                                                                                                                                               |
|---------------------|------------------------------------------------------------------------------------------------------------------------------------------------------------------------------------------------------------------------------------------------------------------------------------|
|                     | designed to support the Monolith.                                                                                                                                                                                                                                                  |
| Fixed height        | See Drawing                                                                                                                                                                                                                                                                        |
| Wall Fixings        | Must be fixed to a suitable wall substrate to allow for the correct use of the Monolith. The Splash Lab recommend that installers contact a fixings specialist for advice to ensure the correct fixings are used for the location. Wall fixings are not included with the Monolith |
| Plumbing            | Connection to 1 $\frac{1}{4}$ " waste outlet required. (one connection per user) Installer to provide water for taps. See separate datasheet for The Splash Lab sensor taps.                                                                                                       |
| Access requirements | Solenoid and isolation valves must be accessible for initial installation & commissioning and for ongoing and routine maintenance.                                                                                                                                                 |