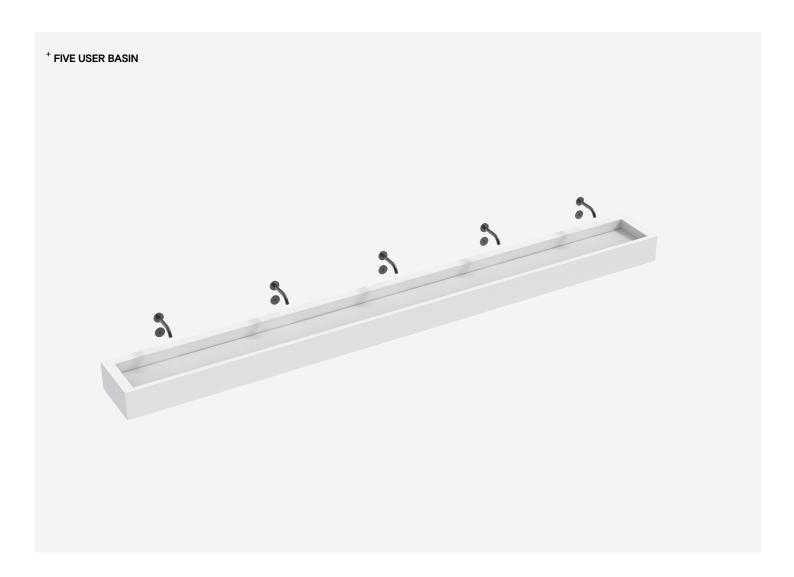

# The Monolith S Series

TSL.S30

The Monolith S Series is a modular solid surface basin with a continuous trough and 300mm shallow rear deck. Single user basins accommodate both wall and deck-mounted taps, while multi-user Monoliths support wall-mounted fixtures. This Monolith series is available in a range of standard and bespoke lengths to accommodate users in any washroom.