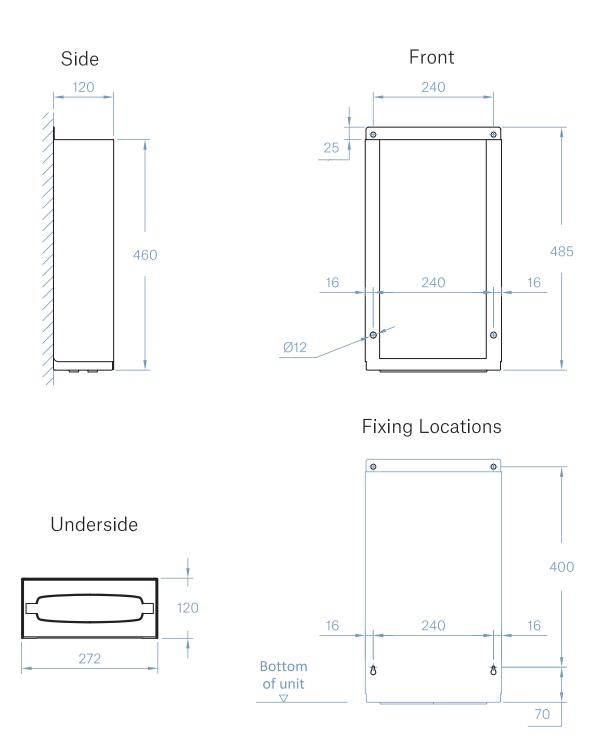

## L-R99 Behind the Mirror Paper Towel Dispenser

**Technical Drawing** 

L-R99 Rev 4-04/08/17

 Pavilion View, Newby Rd
 T + 44 (0) 161 482 7000
 technical@lovair.com

 Stockport SK7 5DA
 F + 44 (0) 161 482 7050
 lovair.com

| Codes                                |                                                               |
|--------------------------------------|---------------------------------------------------------------|
| L-R99 CS                             | Brushed stainless steel                                       |
| Technical Data                       |                                                               |
| Warranty                             | 2 years from date of purchase                                 |
| Weight                               | 2.14Kg                                                        |
| Stainless steel grade                | 304                                                           |
| Capacity                             | 600 sheet capacity (Max folded size of towel - 260mm x 110mm) |
| Spare Parts                          |                                                               |
| There are no user serviceable parts. |                                                               |
| Related Products                     |                                                               |
| Behind the mirror soap dispenser     | <u>L-R90</u>                                                  |
| Related Documents                    |                                                               |
| Installation and maintenance manual  | email: technical@lovair.com                                   |
| Warranty document                    | email: technical@lovair.com                                   |
| Installation Requirements            |                                                               |
| Cut out                              | 275 x 123mm                                                   |