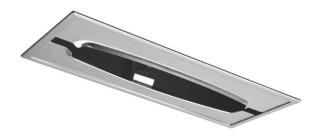

## L-R99 Behind the Mirror Paper Towel Dispenser

The L-R99 is a flat bottom behind the mirror paper towel dispenser which is loaded through the spring-loaded base flaps and has a 600-800 paper towel capacity.

Dispenser is to be fitted behind cabinet or mirror with hinged flaps accessible from below. Dispenser does not require access from above for refilling.