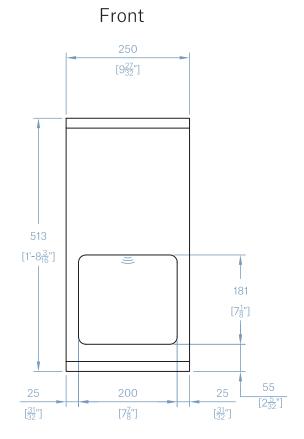

#### **Installation Guidelines**

Fixing height

1000mm (39 $\frac{3}{8}$ ") from floor

Washroom layout

Number of hand dryers to be fitted – in toilet areas with normal frequency one dryer for two washbasins. In high frequency toilet areas two dryers per three washbasins. In very high frequency washrooms one dryer per one washbasin. Mounting template included with dryer.

Ideal location - between washbasins and exit.

Recommended substrate is a solid wall. If installed on a stud/plasterboard wall, sound levels are likely to exceed 78dB.