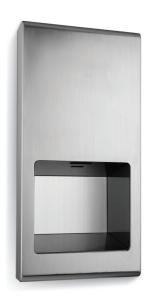

# **Hand Dryer**

Air Fury R1 High Speed Hand Dryer. The Air Fury R1 is a semi-recessed, warm air hand dryer, with a dry time of only 10-12 seconds. It has variable air speed and heating element, and is excellent in areas where space is a premium.