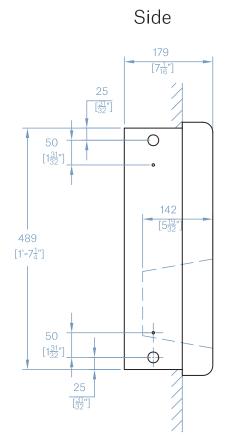

#### **Installation Guidelines**

Fixing height

1000mm (39 $\frac{3}{8}$ ") from floor

Washroom layout

Number of hand dryers to be fitted – in toilet areas with normal frequency one dryer for two washbasins. In high frequency toilet areas two dryers per three washbasins. In very high frequency washrooms one dryer per one washbasin. Mounting template included with dryer.

Ideal location - between washbasins and exit.

Recommended substrate is a solid wall. If installed on a stud/plasterboard wall, sound levels are likely to exceed 78dB.

#### **Related Documents**

Installation manual

Operation and maintenance manual

Warranty document

email: technical@lovair.com

email: technical@lovair.com

email: technical@lovair.com

Fixing Locations