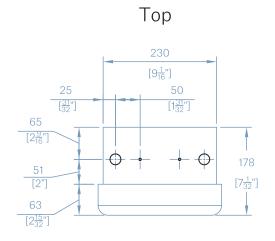

#### **Installation Guidelines**

Fixing height

1000mm (39 $\frac{3}{8}$ ") from floor

Washroom layout

Number of hand dryers to be fitted – in toilet areas with normal frequency one dryer for two washbasins. In high frequency toilet areas two dryers per three washbasins. In very high frequency washrooms one dryer per one washbasin. Mounting template included with dryer.

Ideal location - between washbasins and exit.

Recommended substrate is a solid wall. If installed on a stud/plasterboard wall, sound levels are likely to exceed 78dB.