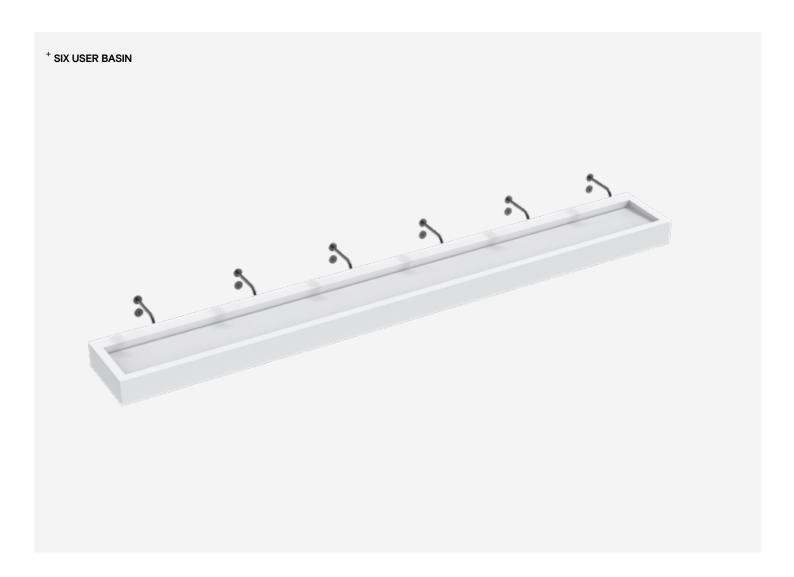

# The Monolith M Series

TSL.M36

The Monolith M Series is a modular solid surface basin system. The continuous trough and shallow rear deck is ideal for both wall-mounted and deck-mounted features. This Monolith is avaliable in a range of standard and bespoke lengths to accommodate users in any washroom.

#### Included

- 1x Monolith basin
- 7 x Mounting bracket
- 6 x Drainage funnel
- 6 x Drainage funnel gasket
- 24 x Drainage funnel fixings (M6 x 12 screw and washer)
- 7 x Mounting bolts (M6 x 35)
- 7 x Fixing nuts
- 14 x Washers (M6)