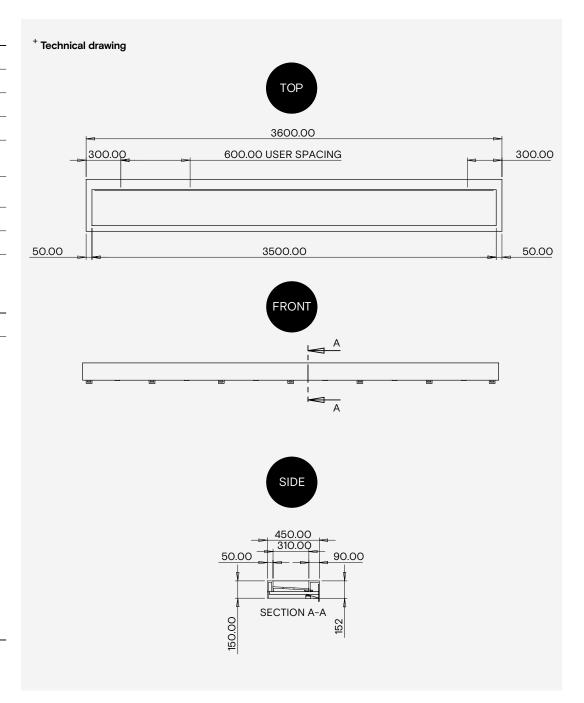

## Installation requirments

| Wall construction   | Brackets included. Installer should ascertain that wall construction is sufficiently designed to support the Monolith.                                                                                                                                                             |
|---------------------|------------------------------------------------------------------------------------------------------------------------------------------------------------------------------------------------------------------------------------------------------------------------------------|
| Fixed height        | See Drawing                                                                                                                                                                                                                                                                        |
| Wall Fixings        | Must be fixed to a suitable wall substrate to allow for the correct use of the Monolith. The Splash Lab recommend that installers contact a fixings specialist for advice to ensure the correct fixings are used for the location. Wall fixings are not included with the Monolith |
| Plumbing            | Connection to $1\%$ " waste outlet required. (one connection per user) Installer to provide water for taps. See separate datasheet for The Splash Lab sensor taps.                                                                                                                 |
| Access requirements | Solenoid and isolation valves must be accessible for initial installation & commissioning and for ongoing and routine maintenance.                                                                                                                                                 |
|                     | Solid Surface                                                                                                                                                                                                                                                                      |