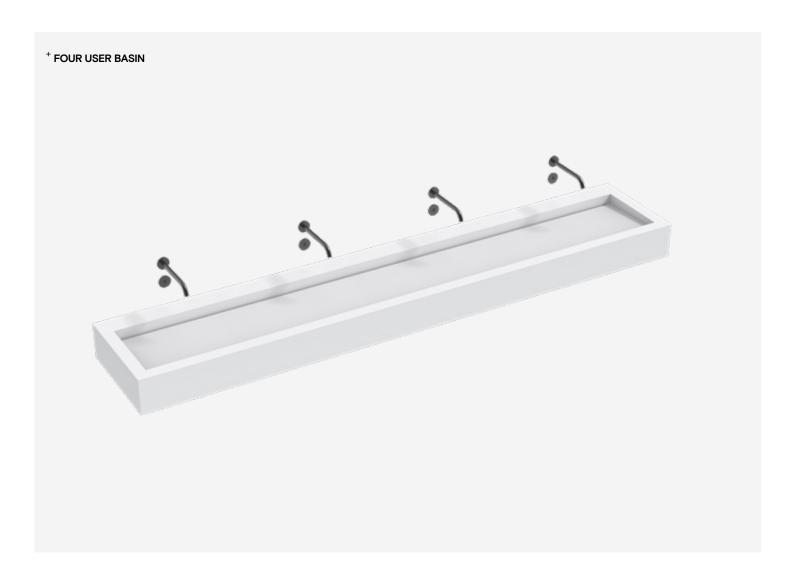

# The Monolith M Series

TSL.M24

The Monolith M Series is a modular solid surface basin system. The continuous trough and shallow rear deck is ideal for both wall-mounted and deck-mounted features. This Monolith is available in a range of standard and bespoke lengths to accommodate users in any washroom.

### Included

- 1 x Monolith basin
- 5 x Mounting bracket
- 4 x Drainage funnel
- 4 x Drainage funnel gasket
- 16 x Drainage funnel fixings (M6 x 12 screw and washer)
- 5 x Mounting bolts (M6 x 35)
- 5 x Fixing nuts
- 10 x Washers (M6)