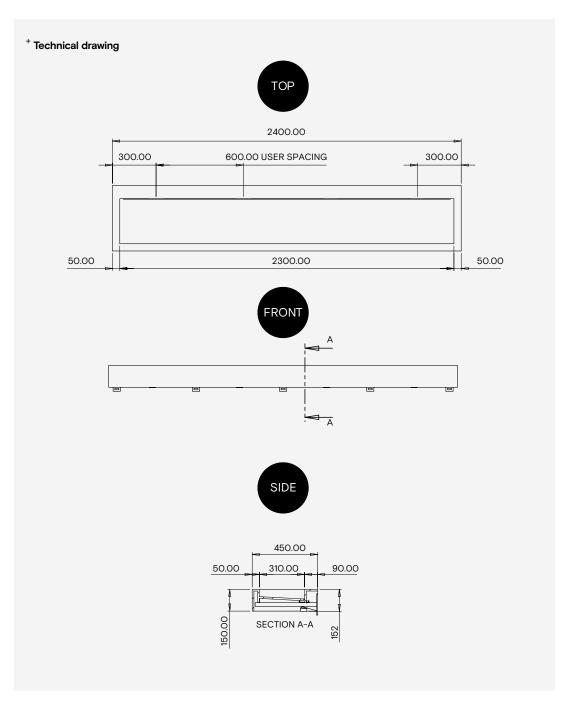

#### **Technical Data**

| Warranty         | 10 years from date of purchase (terms and conditions apply)                    |
|------------------|--------------------------------------------------------------------------------|
| Material         | Solid surface                                                                  |
| Support Brackets | Powder-coated steel - Refer to Installation manual for spacing and setting out |
| Finishes         | See reference to supplier materials - Hi Macs, Corian                          |

# Installation requirments

| Wall construction   | Brackets included. Installer should ascertain that wall construction is sufficiently designed to support the Monolith.                                                                                                                                                             |
|---------------------|------------------------------------------------------------------------------------------------------------------------------------------------------------------------------------------------------------------------------------------------------------------------------------|
| Fixed height        | See Drawing                                                                                                                                                                                                                                                                        |
| Wall Fixings        | Must be fixed to a suitable wall substrate to allow for the correct use of the Monolith. The Splash Lab recommend that installers contact a fixings specialist for advice to ensure the correct fixings are used for the location. Wall fixings are not included with the Monolith |
| Plumbing            | Connection to $1\%$ " waste outlet required. (one connection per user) Installer to provide water for taps. See separate datasheet for The Splash Lab sensor taps.                                                                                                                 |
| Access requirements | Solenoid and isolation valves must be accessible for initial installation & commissioning and for ongoing and routine maintenance.                                                                                                                                                 |
|                     | Solid Surface                                                                                                                                                                                                                                                                      |