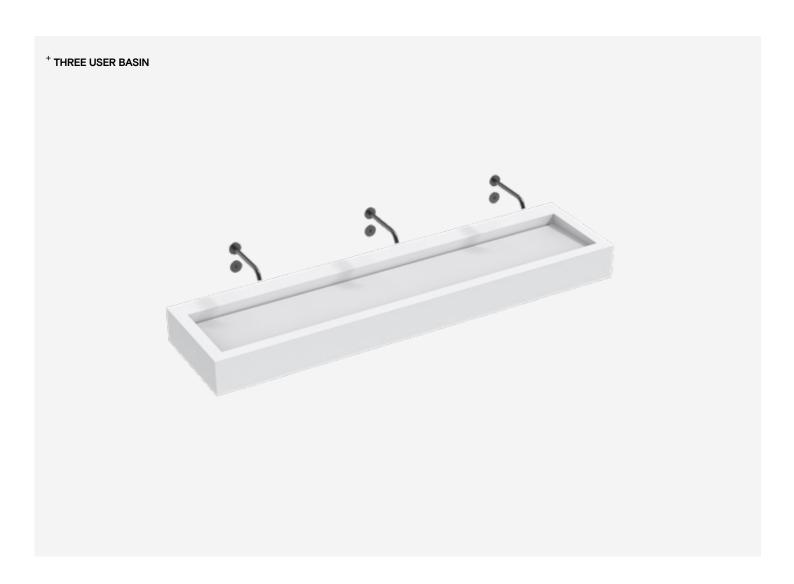

# The Monolith M Series

TSL.M18

The Monolith M Series is a modular solid surface basin system. The continuous trough and shallow rear deck is ideal for both wall-mounted and deck-mounted features. This Monolith is avaliable in a range of standard and bespoke lengths to accommodate users in any washroom