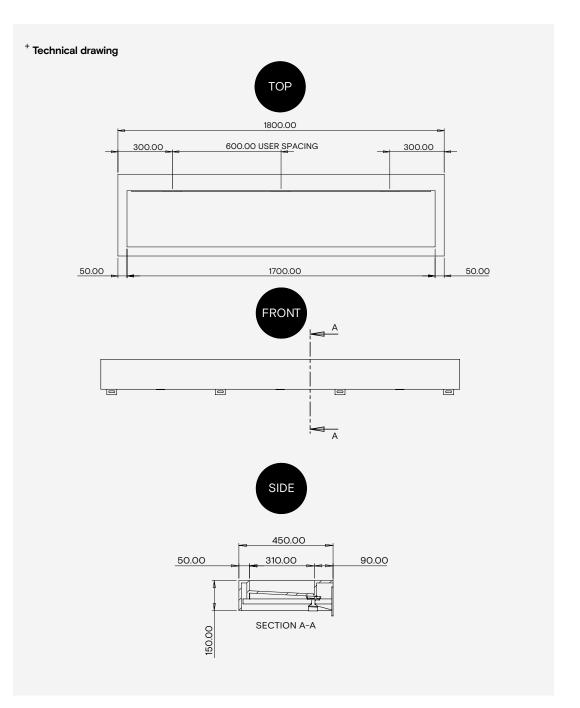

## Installation requirments

| Wall construction   | Brackets included. Installer should ascertain that wall construction is sufficiently designed to support the Monolith.                                                                                                                                                             |
|---------------------|------------------------------------------------------------------------------------------------------------------------------------------------------------------------------------------------------------------------------------------------------------------------------------|
| Fixed height        | See Drawing                                                                                                                                                                                                                                                                        |
| Wall Fixings        | Must be fixed to a suitable wall substrate to allow for the correct use of the Monolith. The Splash Lab recommend that installers contact a fixings specialist for advice to ensure the correct fixings are used for the location. Wall fixings are not included with the Monolith |
| Plumbing            | Connection to $1\%$ " waste outlet required. (one connection per user) Installer to provide water for taps. See separate datasheet for The Splash Lab sensor taps.                                                                                                                 |
| Access requirements | Solenoid and isolation valves must be accessible for initial installation & commissioning and for ongoing and routine maintenance.                                                                                                                                                 |
|                     | Solid Surface                                                                                                                                                                                                                                                                      |