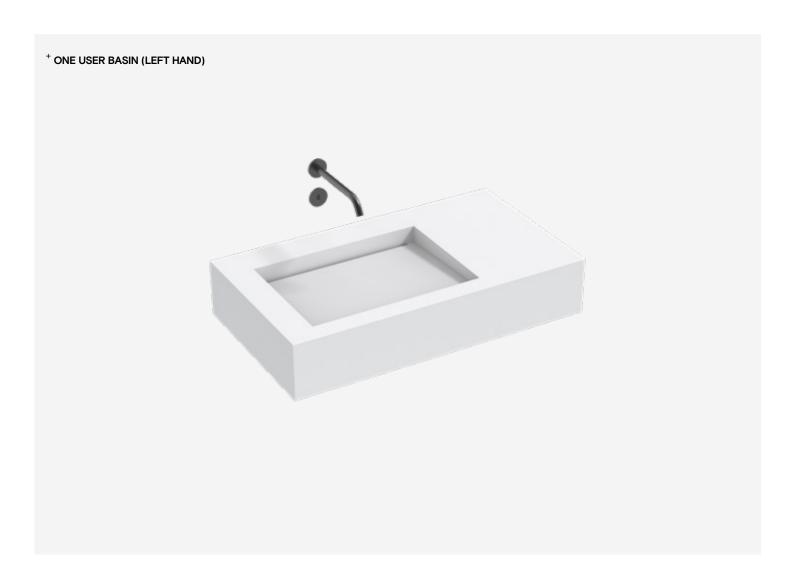

# The Monolith M+ Series

TSL.MX8LH

The Monolith M+ Series is a modular solid surface basin system. The divided trough and shallow rear deckis ideal for both wall-mounted and deck-mounted features. This Monolith is available in a range of standard and bespoke lengths to accommodate users in any washroom.