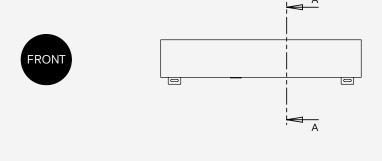

|
|                     | Solid Surface                                                                                                                                                                                                                                                                      |

UK: +44 (0) 161 482 7000 www.thesplashlab.co.uk info.uk@thesplashlab.com Making the ordinary, **extraordinary** 

### Included

- 1x Monolith basin
- 2 x Mounting bracket
- 1x Drainage funnel
- 1 x Drainage funnel gasket
- 4 x Drainage funnel fixings (M6 x 12 screw and washer)
- 2 x Mounting bolts (M6 x 35)
- 2 x Fixing nuts
- 4 x Washers (M6)

#### Not included

TSL.882 IR Sensor Tap

## Warranty

10 years on solid surface

# <sup>+</sup> Technical drawing







#### Spare parts

If a situation arises where you require replacement components outside of a maintenance contract, there may be provision to obtain spare parts. Providing the components are under warranty and the parts have become non-functioning during normal use within their assumed usable life, they may be replaced. Should a replacement mains power supply be required it is imperative that an identical type is used. Contact **The Splash Lab** for further information.

## Related products



The Monolith M Series TSL.M



IR Sensor Tap TSL.882



Sensor Deck Mounted Tap / Small TSL.990