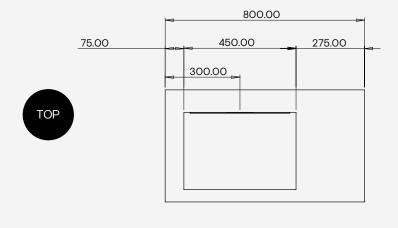

|
|                     | Solid Surface                                                                                                                                                                                                                                                                      |

UK: +44 (0) 161 482 7000 www.thesplashlab.co.uk info.uk@thesplashlab.com Making the ordinary, **extraordinary** 

### Included

- 1x Monolith basin
- 2 x Mounting bracket
- 1x Drainage funnel
- 1 x Drainage funnel gasket
- 4 x Drainage funnel fixings (M6 x 12 screw and washer)
- 2 x Mounting bolts (M6 x 35)
- 2 x Fixing nuts
- 4 x Washers (M6)

#### Not included

TSL.882 IR Sensor Tap

## Warranty

10 years on solid surface

# <sup>+</sup> Technical drawing







#### Spare parts

If a situation arises where you require replacement components outside of a maintenance contract, there may be provision to obtain spare parts. Providing the components are under warranty and the parts have become non-functioning during normal use within their assumed usable life, they may be replaced. Should a replacement mains power supply be required it is imperative that an identical type is used. Contact **The Splash Lab** for further information.

## Related products



The Monolith M Series TSL.M



IR Sensor Tap TSL.882



Sensor Deck Mounted Tap / Small TSL.990