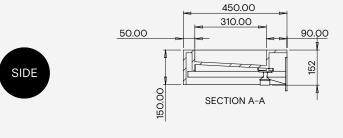

|
|                     | Solid Surface                                                                                                                                                                                                                                                                      |

UK: +44 (0) 161 482 7000 www.thesplashlab.co.uk info.uk@thesplashlab.com Making the ordinary, **extraordinary** 

### Included

- 1x Monolith basin
- 2 x Mounting bracket
- 1x Drainage funnel
- 1 x Drainage funnel gasket
- 4 x Drainage funnel fixings (M6 x 12 screw and washer)
- 2 x Mounting bolts (M6 x 35)
- 2 x Fixing nuts
- 4 x Washers (M6)

#### Not included

TSL.882 IR Sensor Tap

## Warranty

10 years on solid surface

# <sup>+</sup> Technical drawing







#### Spare parts

If a situation arises where you require replacement components outside of a maintenance contract, there may be provision to obtain spare parts. Providing the components are under warranty and the parts have become non-functioning during normal use within their assumed usable life, they may be replaced. Should a replacement mains power supply be required it is imperative that an identical type is used. Contact **The Splash Lab** for further information.

## Related products



The Monolith M Series TSL.M



IR Sensor Tap TSL.882



Sensor Deck Mounted Tap / Small TSL.990