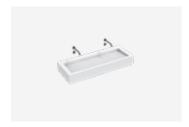

# The Monolith M+ Series

TSL.MX8LH

The Monolith M+ Series is a modular solid surface basin system. The divided trough and shallow rear deckis ideal for both wall-mounted and deck-mounted features. This Monolith is available in a range of standard and bespoke lengths to accommodate users in any washroom.

#### **Technical Data**

| Warranty         | 10 years from date of purchase (terms and conditions apply)                    |
|------------------|--------------------------------------------------------------------------------|
| Material         | Solid surface                                                                  |
| Support Brackets | Powder-coated steel - Refer to Installation manual for spacing and setting out |
| Finishes         | See reference to supplier materials - Hi Macs, Corian                          |

### Included

- 1x Monolith basin
- 2 x Mounting bracket
- 1x Drainage funnel
- 1 x Drainage funnel gasket
- 4 x Drainage funnel fixings (M6 x 12 screw and washer)
- 2 x Mounting bolts (M6 x 35)
- 2 x Fixing nuts
- 4 x Washers (M6)