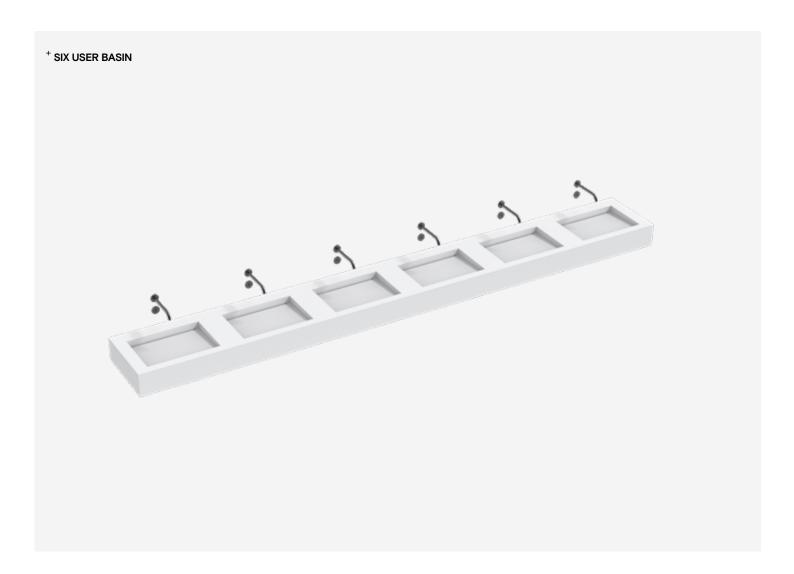

# The Monolith M+ Series

TSL.MX36

The Monolith M+ Series is a modular solid surface basin system. The divided trough and shallow rear deck is ideal for both wall-mounted and deck-mounted features. This Monolith is available in a range of standard and bespoke lengths to accommodate users in any washroom.