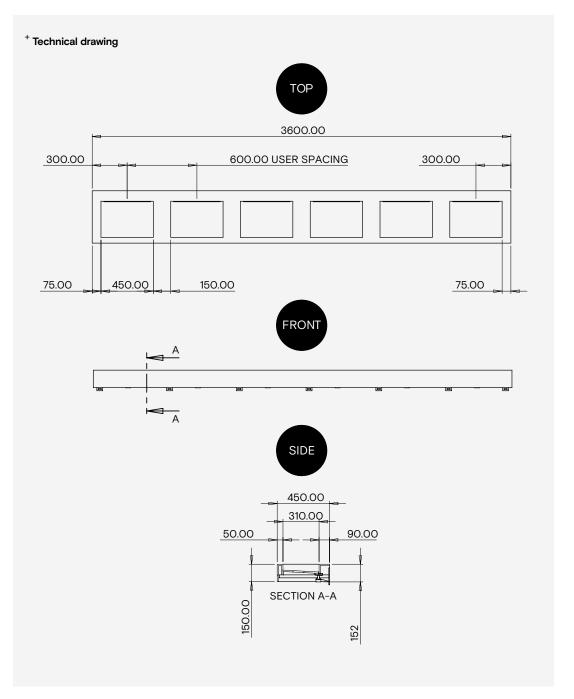

## Installation requirments

| Wall construction   | Brackets included. Installer should ascertain that wall construction is sufficiently designed to support the Monolith.                                                                                                                                                             |
|---------------------|------------------------------------------------------------------------------------------------------------------------------------------------------------------------------------------------------------------------------------------------------------------------------------|
| Fixed height        | See Drawing                                                                                                                                                                                                                                                                        |
| Wall Fixings        | Must be fixed to a suitable wall substrate to allow for the correct use of the Monolith. The Splash Lab recommend that installers contact a fixings specialist for advice to ensure the correct fixings are used for the location. Wall fixings are not included with the Monolith |
| Plumbing            | Connection to $1\%$ " waste outlet required. (one connection per user) Installer to provide water for taps. See separate datasheet for The Splash Lab sensor taps.                                                                                                                 |
| Access requirements | Solenoid and isolation valves must be accessible for initial installation & commissioning and for ongoing and routine maintenance.                                                                                                                                                 |
|                     | Solid Surface                                                                                                                                                                                                                                                                      |