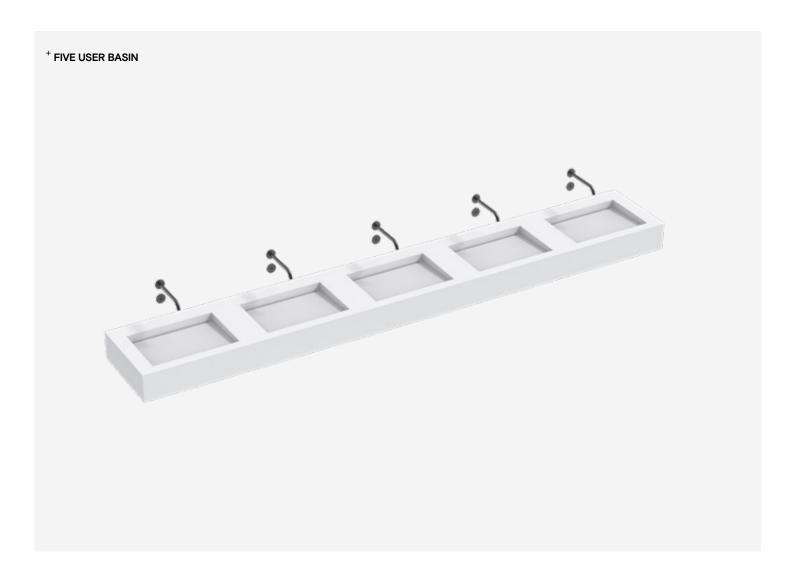

# The Monolith M+ Series

TSL.MX30

The Monolith M+ Series is a modular solid surface basin system. The divided trough and shallow rear deck is ideal for both wall-mounted and deck-mounted features. This Monolith is available in a range of standard and bespoke lengths to accommodate users in any washroom.

#### Included

- 1x Monolith basin
- 6 x Mounting bracket
- 5 x Drainage funnel
- 5 x Drainage funnel gasket
- 20 x Drainage funnel fixings (M6 x 12 screw and washer)
- 6 x Mounting bolts (M6 x 35)
- 6 x Fixing nuts
- 12 x Washers (M6)