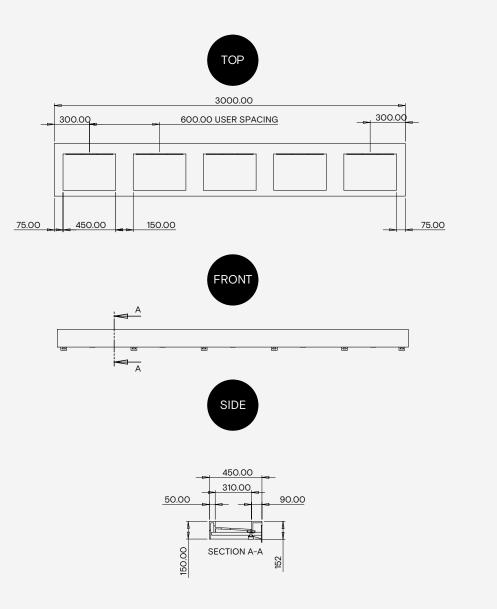

# <sup>+</sup> Technical drawing

# Installation requirments

| Wall construction   | Brackets included. Installer should ascertain that wall construction is sufficiently designed to support the Monolith.                                                                                                                                                             |
|---------------------|------------------------------------------------------------------------------------------------------------------------------------------------------------------------------------------------------------------------------------------------------------------------------------|
| Fixed height        | See Drawing                                                                                                                                                                                                                                                                        |
| Wall Fixings        | Must be fixed to a suitable wall substrate to allow for the correct use of the Monolith. The Splash Lab recommend that installers contact a fixings specialist for advice to ensure the correct fixings are used for the location. Wall fixings are not included with the Monolith |
| Plumbing            | Connection to $1\%$ " waste outlet required. (one connection per user) Installer to provide water for taps. See separate datasheet for The Splash Lab sensor taps.                                                                                                                 |
| Access requirements | Solenoid and isolation valves must be accessible for initial installation & commissioning and for ongoing and routine maintenance.                                                                                                                                                 |
|                     | Solid Surface                                                                                                                                                                                                                                                                      |