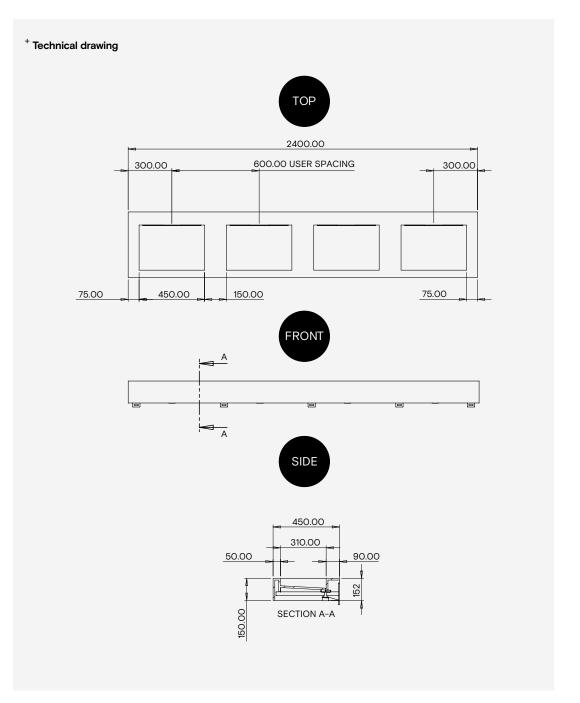

## Installation requirments

| Wall construction   | Brackets included. Installer should ascertain that wall construction is sufficiently designed to support the Monolith.                                                                                                                                                             |
|---------------------|------------------------------------------------------------------------------------------------------------------------------------------------------------------------------------------------------------------------------------------------------------------------------------|
| Fixed height        | See Drawing                                                                                                                                                                                                                                                                        |
| Wall Fixings        | Must be fixed to a suitable wall substrate to allow for the correct use of the Monolith. The Splash Lab recommend that installers contact a fixings specialist for advice to ensure the correct fixings are used for the location. Wall fixings are not included with the Monolith |
| Plumbing            | Connection to $1\%$ " waste outlet required. (one connection per user) Installer to provide water for taps. See separate datasheet for The Splash Lab sensor taps.                                                                                                                 |
| Access requirements | Solenoid and isolation valves must be accessible for initial installation & commissioning and for ongoing and routine maintenance.                                                                                                                                                 |
|                     | Solid Surface                                                                                                                                                                                                                                                                      |