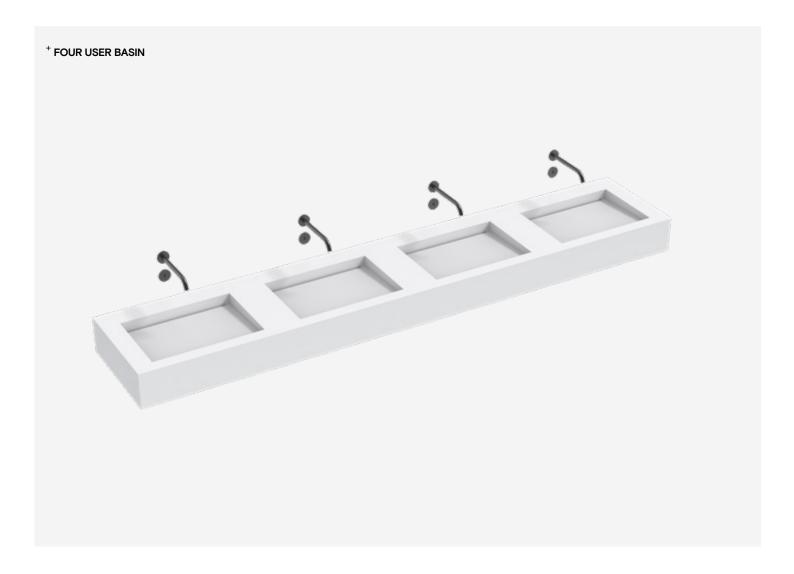

# The Monolith M+ Series

TSL.MX24

The Monolith M+ Series is a modular solid surface basin system. The divided trough and shallow rear deck is ideal for both wall-mounted and deck-mounted features. This Monolith is available in a range of standard and bespoke lengths to accommodate users in any washroom.