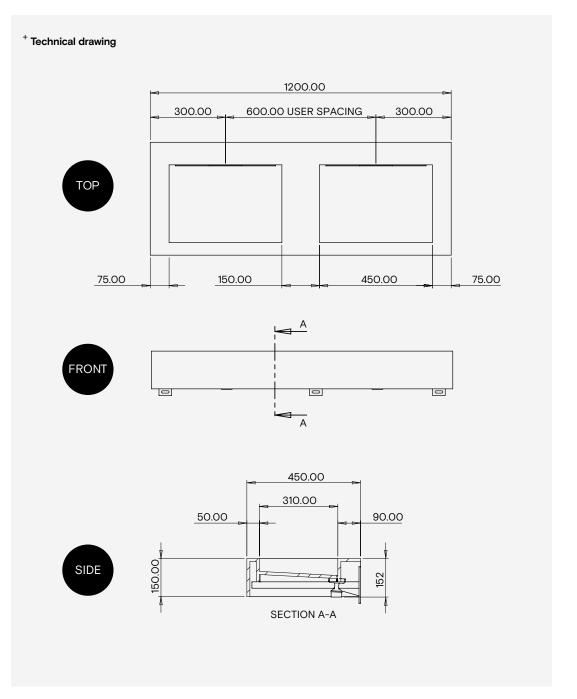

# Installation requirments

| Wall construction   | Brackets included. Installer should ascertain that wall construction is sufficiently designed to support the Monolith.                                                                                                                                                             |
|---------------------|------------------------------------------------------------------------------------------------------------------------------------------------------------------------------------------------------------------------------------------------------------------------------------|
| Fixed height        | See Drawing                                                                                                                                                                                                                                                                        |
| Wall Fixings        | Must be fixed to a suitable wall substrate to allow for the correct use of the Monolith. The Splash Lab recommend that installers contact a fixings specialist for advice to ensure the correct fixings are used for the location. Wall fixings are not included with the Monolith |
| Plumbing            | Connection to $1\%$ " waste outlet required. (one connection per user) Installer to provide water for taps. See separate datasheet for The Splash Lab sensor taps.                                                                                                                 |
| Access requirements | Solenoid and isolation valves must be accessible for initial installation & commissioning and for ongoing and routine maintenance.                                                                                                                                                 |
|                     | Solid Surface                                                                                                                                                                                                                                                                      |