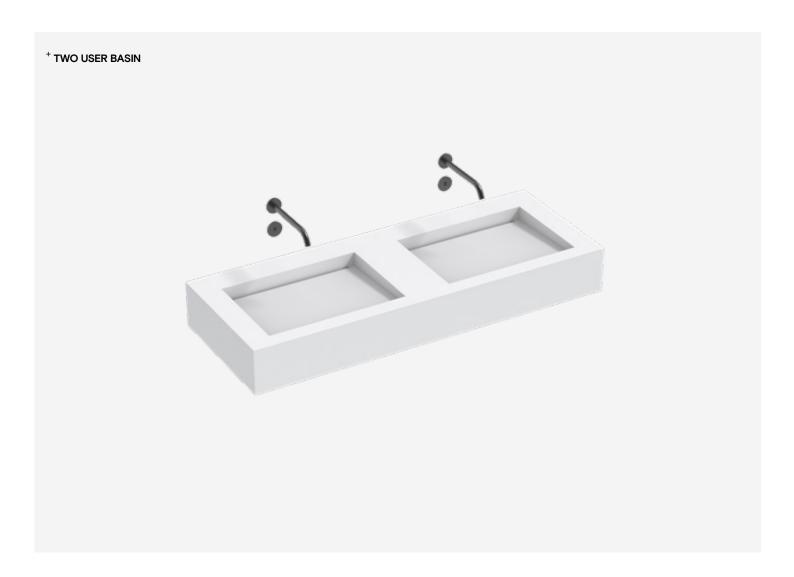

# The Monolith M+ Series

TSL.MX12

The Monolith M+ Series is a modular solid surface basin system. The divided trough and shallow rear deck is ideal for both wall-mounted and deck-mounted features. This Monolith is available in a range of standard and bespoke lengths to accommodate users in any washroom.