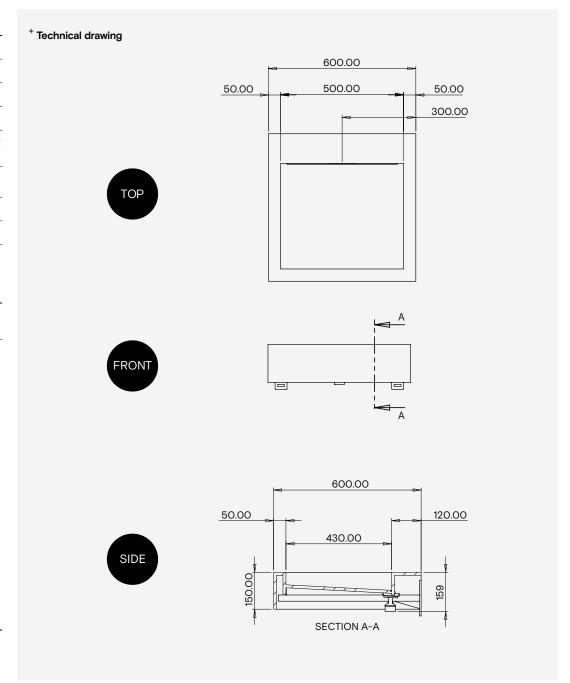

## Installation requirments

| Wall construction   | Brackets included. Installer should ascertain that wall construction is sufficiently designed to support the Monolith.                                                                                                                                                             |
|---------------------|------------------------------------------------------------------------------------------------------------------------------------------------------------------------------------------------------------------------------------------------------------------------------------|
| Fixed height        | See Drawing                                                                                                                                                                                                                                                                        |
| Wall Fixings        | Must be fixed to a suitable wall substrate to allow for the correct use of the Monolith. The Splash Lab recommend that installers contact a fixings specialist for advice to ensure the correct fixings are used for the location. Wall fixings are not included with the Monolith |
| Plumbing            | Connection to $1\%$ " waste outlet required. (one connection per user) Installer to provide water for taps. See separate datasheet for The Splash Lab sensor taps.                                                                                                                 |
| Access requirements | Solenoid and isolation valves must be accessible for initial installation & commissioning and for ongoing and routine maintenance.                                                                                                                                                 |
|                     | Solid Surface                                                                                                                                                                                                                                                                      |