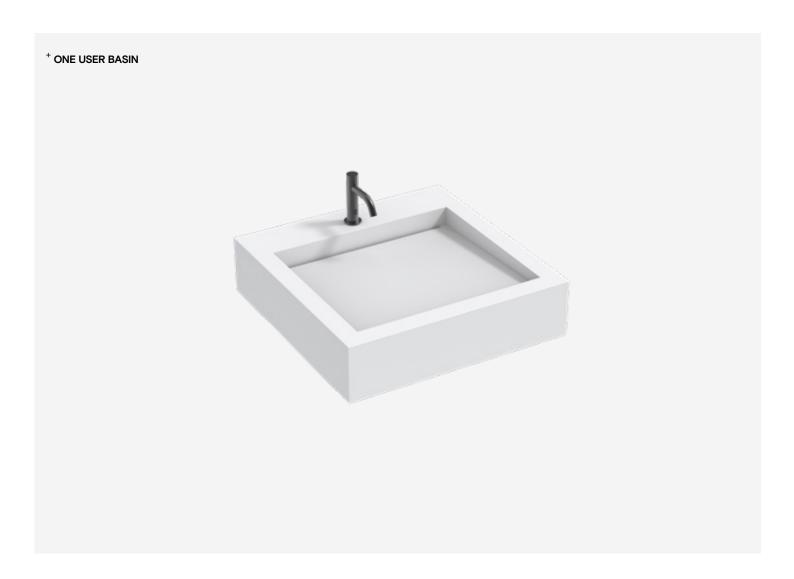

# The Monolith L Series

TSL.L6

The Monolith L Series is a modular solid surface basin system. The continuous trough and deep rear deck is ideal for both wall-mounted and deck-mounted features. This Monolith is avaliable in a range of standard and bespoke lengths to accommodate users in any washroom