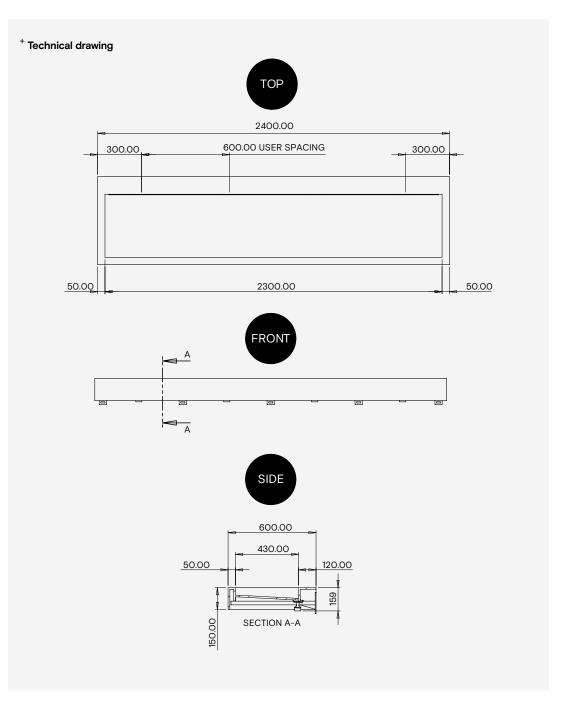

## Installation requirments

| Wall construction   | Brackets included. Installer should ascertain that wall construction is sufficiently designed to support the Monolith.                                                                                                                                                             |
|---------------------|------------------------------------------------------------------------------------------------------------------------------------------------------------------------------------------------------------------------------------------------------------------------------------|
| Fixed height        | See Drawing                                                                                                                                                                                                                                                                        |
| Wall Fixings        | Must be fixed to a suitable wall substrate to allow for the correct use of the Monolith. The Splash Lab recommend that installers contact a fixings specialist for advice to ensure the correct fixings are used for the location. Wall fixings are not included with the Monolith |
| Plumbing            | Connection to $1\%$ " waste outlet required. (one connection per user) Installer to provide water for taps. See separate datasheet for The Splash Lab sensor taps.                                                                                                                 |
| Access requirements | Solenoid and isolation valves must be accessible for initial installation & commissioning and for ongoing and routine maintenance.                                                                                                                                                 |
|                     | Solid Surface                                                                                                                                                                                                                                                                      |