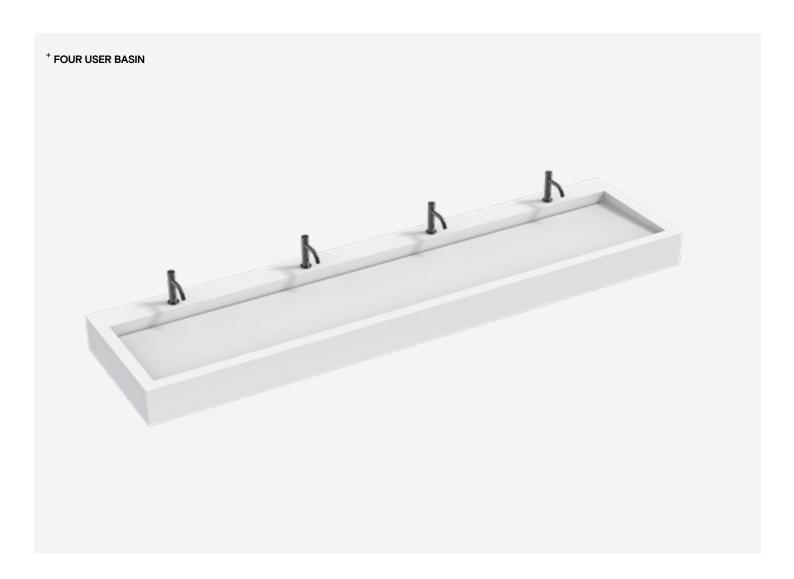

# The Monolith L Series

TSL.L24

The Monolith L Series is a modular solid surface basin system. The continuous trough and deep rear deck is ideal for both wall-mounted and deck-mounted features. This Monolith is avaliable in a range of standard and bespoke lengths to accommodate users in any washroom.