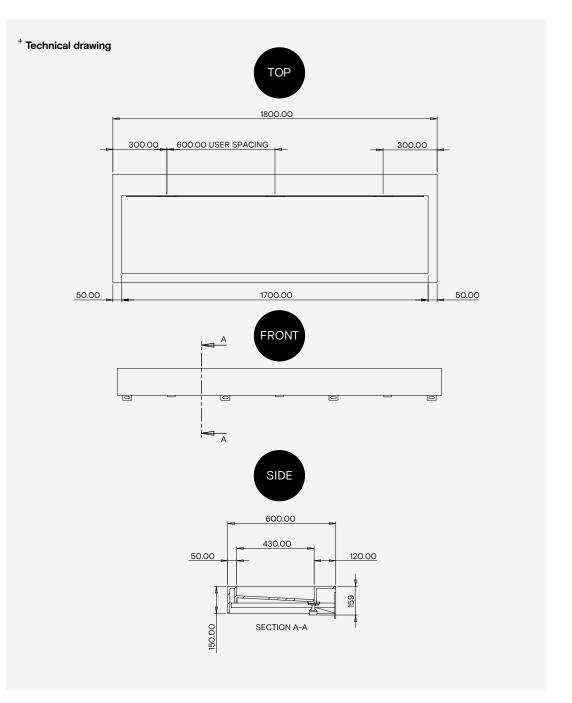

#### **Technical Data**

| Warranty         | 10 years from date of purchase (terms and conditions apply)                    |
|------------------|--------------------------------------------------------------------------------|
| Material         | Solid surface                                                                  |
| Support Brackets | Powder-coated steel - Refer to Installation manual for spacing and setting out |
| Finishes         | See reference to supplier materials - Hi Macs, Corian                          |

## Installation requirments

| Wall construction   | Brackets included. Installer should ascertain that wall construction is sufficiently designed to support the Monolith.                                                                                                                                                             |
|---------------------|------------------------------------------------------------------------------------------------------------------------------------------------------------------------------------------------------------------------------------------------------------------------------------|
| Fixed height        | See Drawing                                                                                                                                                                                                                                                                        |
| Wall Fixings        | Must be fixed to a suitable wall substrate to allow for the correct use of the Monolith. The Splash Lab recommend that installers contact a fixings specialist for advice to ensure the correct fixings are used for the location. Wall fixings are not included with the Monolith |
| Plumbing            | Connection to $1\%$ " waste outlet required. (one connection per user) Installer to provide water for taps. See separate datasheet for The Splash Lab sensor taps.                                                                                                                 |
| Access requirements | Solenoid and isolation valves must be accessible for initial installation & commissioning and for ongoing and routine maintenance.                                                                                                                                                 |
|                     | Solid Surface                                                                                                                                                                                                                                                                      |