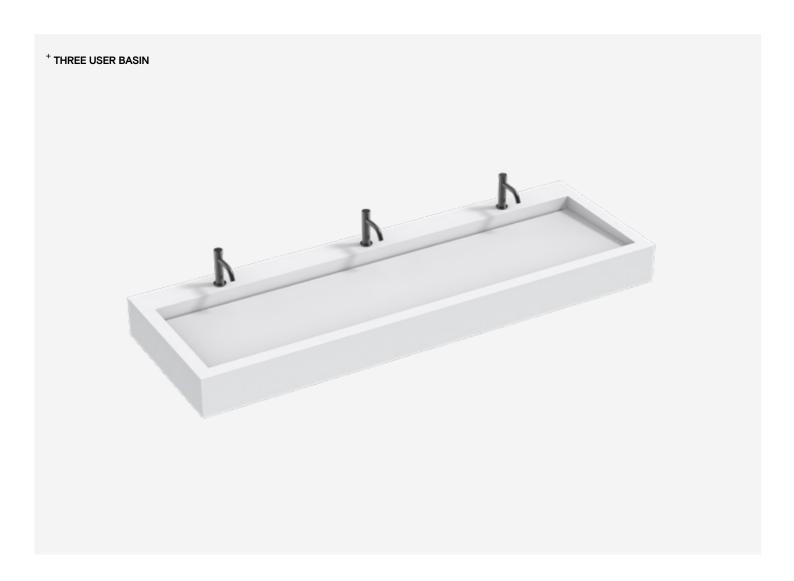

# The Monolith L Series

TSL.L18

The Monolith L Series is a modular solid surface basin system. The continuous trough and deep rear deck is ideal for both wall-mounted and deck-mounted features. This Monolith is avaliable in a range of standard and bespoke lengths to accommodate users in any washroom.