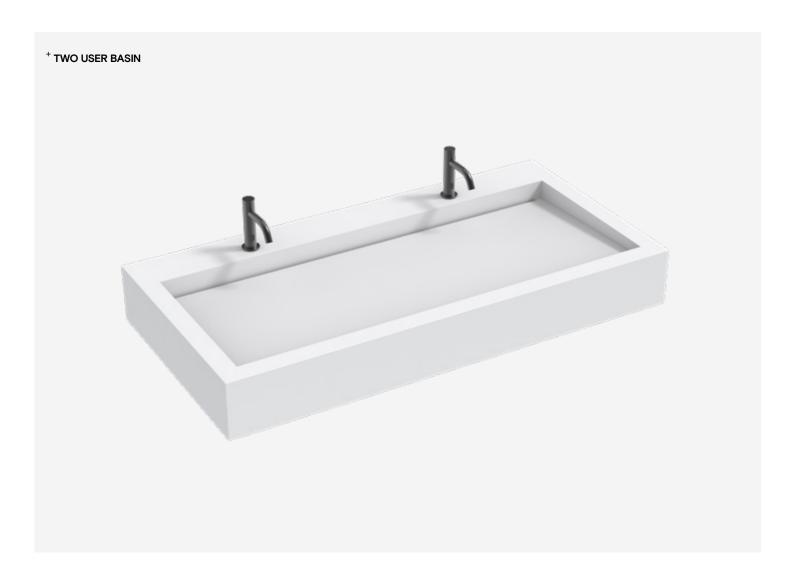

# The Monolith L Series

TSL.L12

The Monolith L Series is a modular solid surface basin system. The continuous trough and deep rear deck is ideal for both wall-mounted and deck-mounted features. This Monolith is avaliable in a range of standard and bespoke lengths to accommodate users in any washroom.

#### Included

- 1x Monolith Basin
- 3 x Mounting bracket
- 2 x Drainage funnel
- 3 x Drainage funnel gasket
- 8 x Drainage funnel fixings (M6 x 12 screw and washer)
- 3 x Mounting bolts (M6 x 35)
- 3 x Fixing nuts
- 6 x Washers (M6)