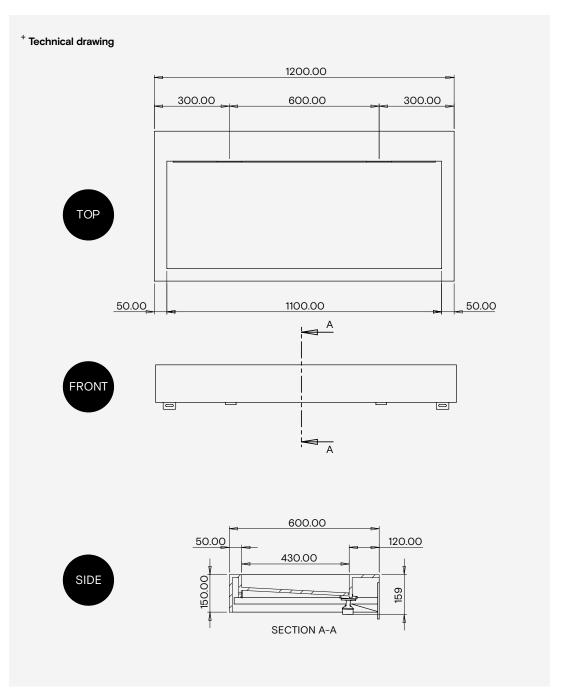

## Installation requirments

| Wall construction   | Brackets included. Installer should ascertain that wall construction is sufficiently designed to support the Monolith.                                                                                                                                                             |
|---------------------|------------------------------------------------------------------------------------------------------------------------------------------------------------------------------------------------------------------------------------------------------------------------------------|
| Fixed height        | See Drawing                                                                                                                                                                                                                                                                        |
| Wall Fixings        | Must be fixed to a suitable wall substrate to allow for the correct use of the Monolith. The Splash Lab recommend that installers contact a fixings specialist for advice to ensure the correct fixings are used for the location. Wall fixings are not included with the Monolith |
| Plumbing            | Connection to $1\%$ " waste outlet required. (one connection per user) Installer to provide water for taps. See separate datasheet for The Splash Lab sensor taps.                                                                                                                 |
| Access requirements | Solenoid and isolation valves must be accessible for initial installation & commissioning and for ongoing and routine maintenance.                                                                                                                                                 |
|                     | Solid Surface                                                                                                                                                                                                                                                                      |