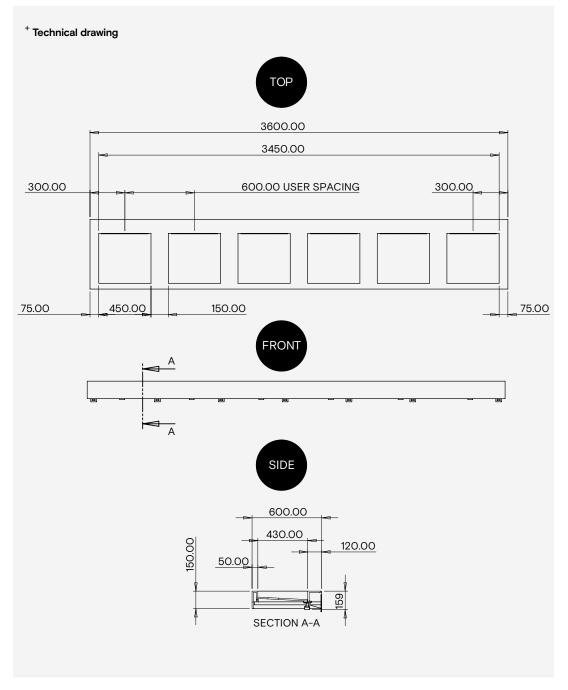

# Installation requirments

| Wall construction   | Brackets included. Installer should ascertain that wall construction is sufficiently designed to support the Monolith.                                                                                                                                                             |
|---------------------|------------------------------------------------------------------------------------------------------------------------------------------------------------------------------------------------------------------------------------------------------------------------------------|
| Fixed height        | See Drawing                                                                                                                                                                                                                                                                        |
| Wall Fixings        | Must be fixed to a suitable wall substrate to allow for the correct use of the Monolith. The Splash Lab recommend that installers contact a fixings specialist for advice to ensure the correct fixings are used for the location. Wall fixings are not included with the Monolith |
| Plumbing            | Connection to $1\%$ " waste outlet required. (one connection per user) Installer to provide water for taps. See separate datasheet for The Splash Lab sensor taps.                                                                                                                 |
| Access requirements | Solenoid and isolation valves must be accessible for initial installation & commissioning and for ongoing and routine maintenance.                                                                                                                                                 |
|                     | Solid Surface                                                                                                                                                                                                                                                                      |