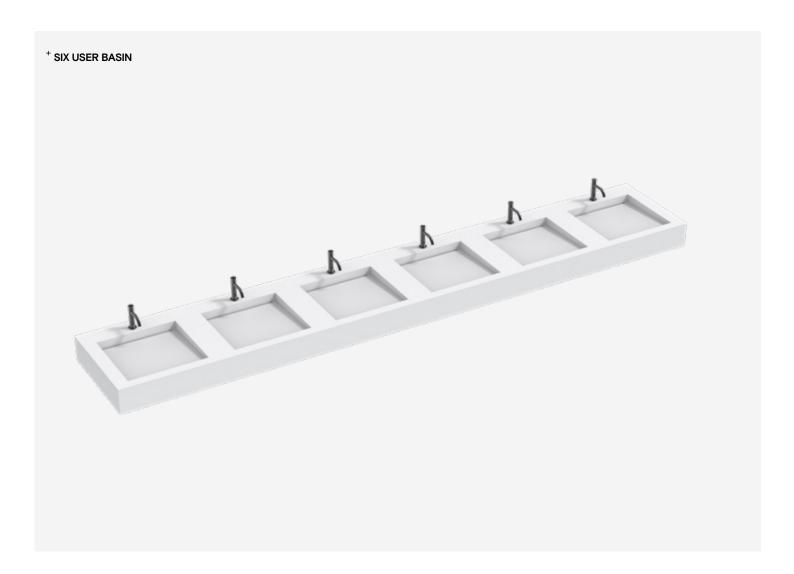

# The Monolith L+ Series

TSL.LX36

The Monolith L+ Series is a modular solid surface basin system. The continuous trough and deep rear deck is ideal for both wall-mounted and deck-mounted fixtures. This Monolith is available in a range of standard and bespoke lengths to accommodate users in any washroom.