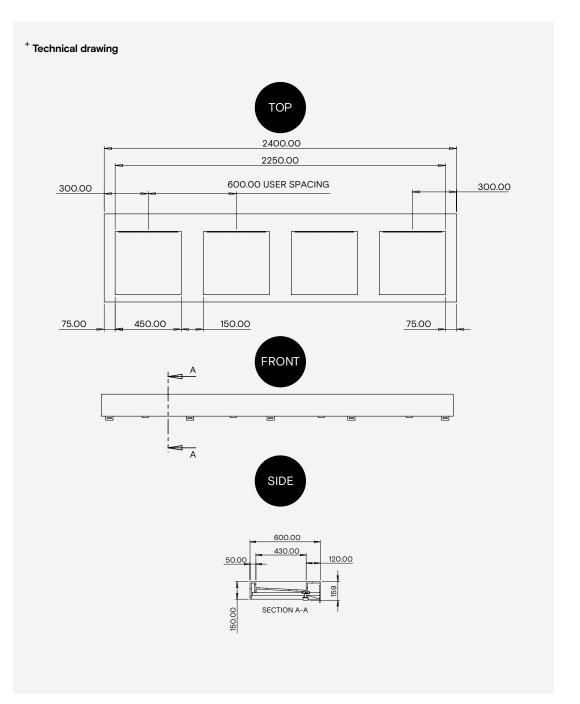

## Installation requirments

| Wall construction   | Brackets included. Installer should ascertain that wall construction is sufficiently designed to support the Monolith.                                                                                                                                                             |
|---------------------|------------------------------------------------------------------------------------------------------------------------------------------------------------------------------------------------------------------------------------------------------------------------------------|
| Fixed height        | See Drawing                                                                                                                                                                                                                                                                        |
| Wall Fixings        | Must be fixed to a suitable wall substrate to allow for the correct use of the Monolith. The Splash Lab recommend that installers contact a fixings specialist for advice to ensure the correct fixings are used for the location. Wall fixings are not included with the Monolith |
| Plumbing            | Connection to $1\%$ " waste outlet required. (one connection per user) Installer to provide water for taps. See separate datasheet for The Splash Lab sensor taps.                                                                                                                 |
| Access requirements | Solenoid and isolation valves must be accessible for initial installation & commissioning and for ongoing and routine maintenance.                                                                                                                                                 |
|                     | Solid Surface                                                                                                                                                                                                                                                                      |