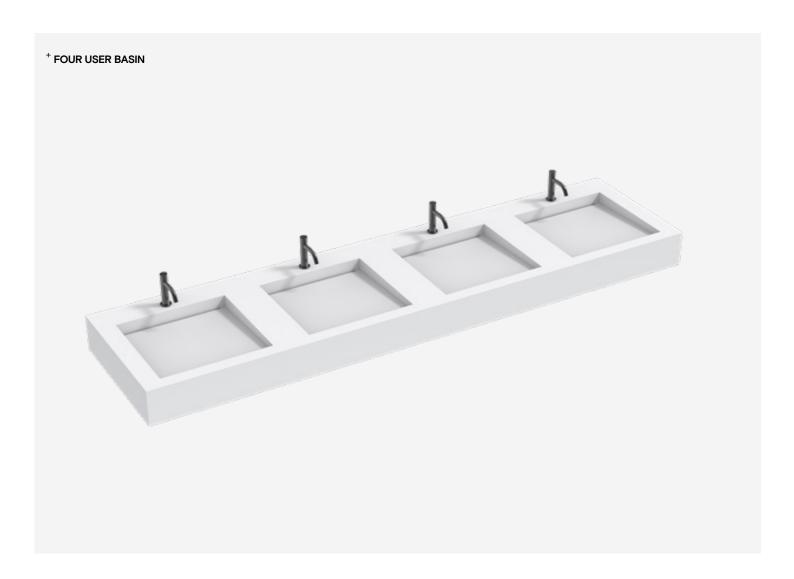

# The Monolith L+ Series

TSL.LX24

The Monolith L+ Series is a modular solid surface basin system. The continuous trough and deep rear deck is ideal for both wall-mounted and deck-mounted fixtures. This Monolith is available in a range of standard and bespoke lengths to accommodate users in any washroom.