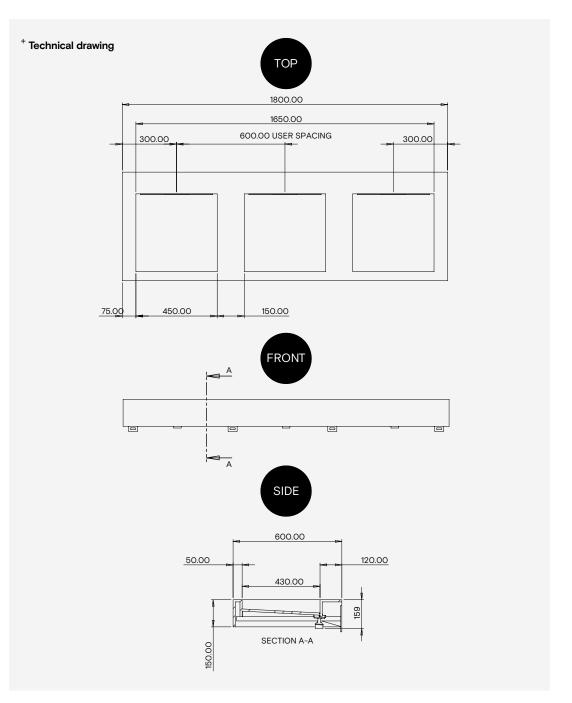

## Installation requirments

| Wall construction   | Brackets included. Installer should ascertain that wall construction is sufficiently designed to support the Monolith.                                                                                                                                                             |
|---------------------|------------------------------------------------------------------------------------------------------------------------------------------------------------------------------------------------------------------------------------------------------------------------------------|
| Fixed height        | See Drawing                                                                                                                                                                                                                                                                        |
| Wall Fixings        | Must be fixed to a suitable wall substrate to allow for the correct use of the Monolith. The Splash Lab recommend that installers contact a fixings specialist for advice to ensure the correct fixings are used for the location. Wall fixings are not included with the Monolith |
| Plumbing            | Connection to $1\%$ " waste outlet required. (one connection per user) Installer to provide water for taps. See separate datasheet for The Splash Lab sensor taps.                                                                                                                 |
| Access requirements | Solenoid and isolation valves must be accessible for initial installation & commissioning and for ongoing and routine maintenance.                                                                                                                                                 |
|                     | Solid Surface                                                                                                                                                                                                                                                                      |