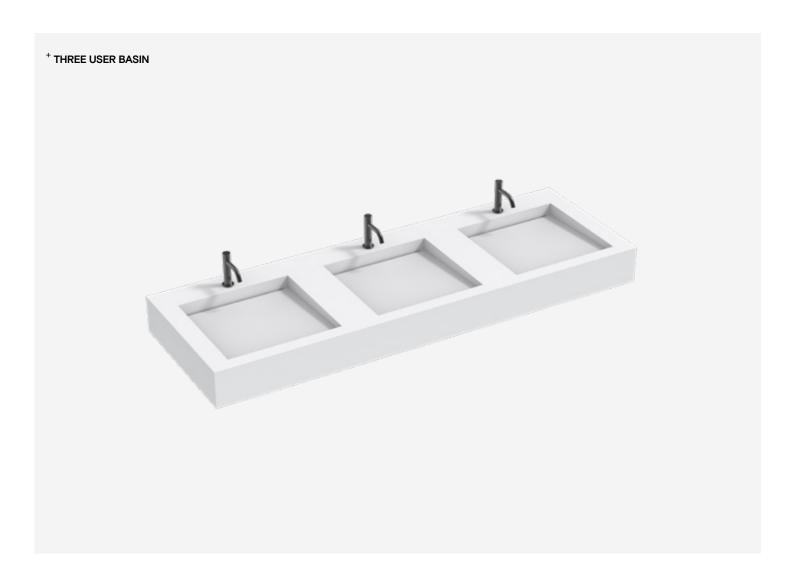

# The Monolith L+ Series

TSL.LX18

The Monolith L+ Series is a modular solid surface basin system. The continuous trough and deep rear deck is ideal for both wall-mounted and deck-mounted fixtures. This Monolith is available in a range of standard and bespoke lengths to accommodate users in any washroom.