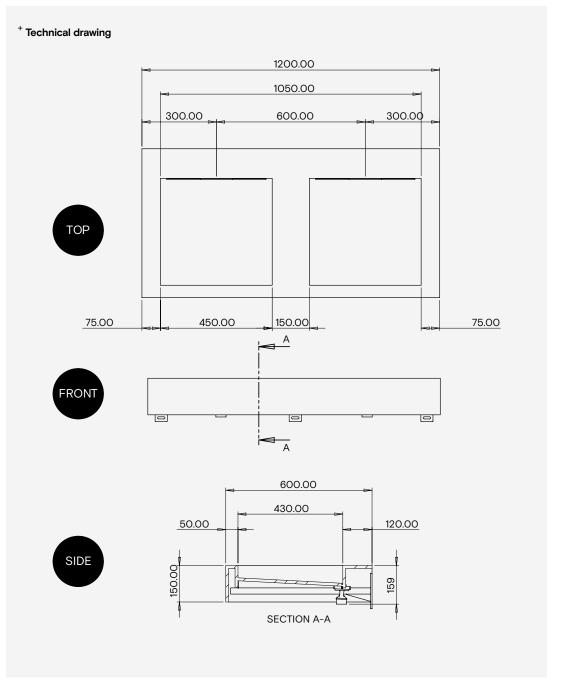

# Installation requirments

| Wall construction   | Brackets included. Installer should ascertain that wall construction is sufficiently designed to support the Monolith.                                                                                                                                                             |
|---------------------|------------------------------------------------------------------------------------------------------------------------------------------------------------------------------------------------------------------------------------------------------------------------------------|
| Fixed height        | See Drawing                                                                                                                                                                                                                                                                        |
| Wall Fixings        | Must be fixed to a suitable wall substrate to allow for the correct use of the Monolith. The Splash Lab recommend that installers contact a fixings specialist for advice to ensure the correct fixings are used for the location. Wall fixings are not included with the Monolith |
| Plumbing            | Connection to $1\%$ " waste outlet required. (one connection per user) Installer to provide water for taps. See separate datasheet for The Splash Lab sensor taps.                                                                                                                 |
| Access requirements | Solenoid and isolation valves must be accessible for initial installation & commissioning and for ongoing and routine maintenance.                                                                                                                                                 |
|                     | Solid Surface                                                                                                                                                                                                                                                                      |