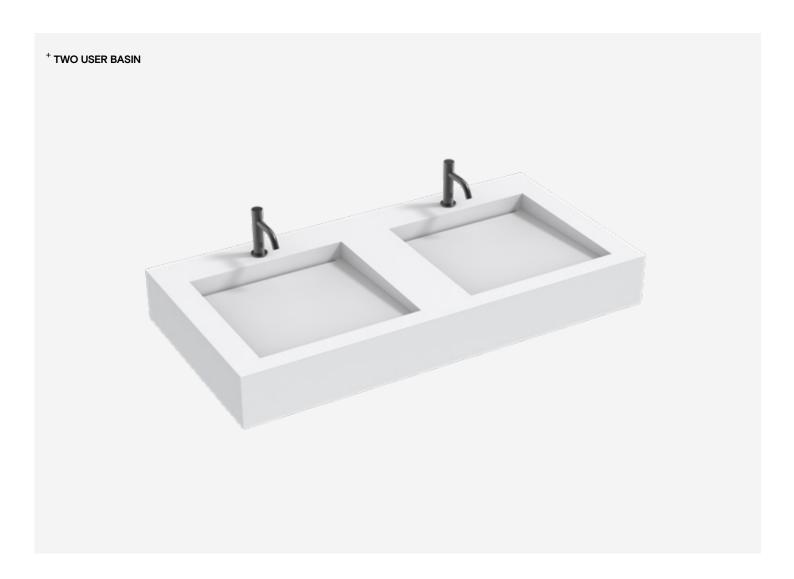

# The Monolith L+ Series

TSL.LX12

The Monolith L+ Series is a modular solid surface basin system. The continuous trough and deep rear deck is ideal for both wall-mounted and deck-mounted fixtures. This Monolith is available in a range of standard and bespoke lengths to accommodate users in any washroom.