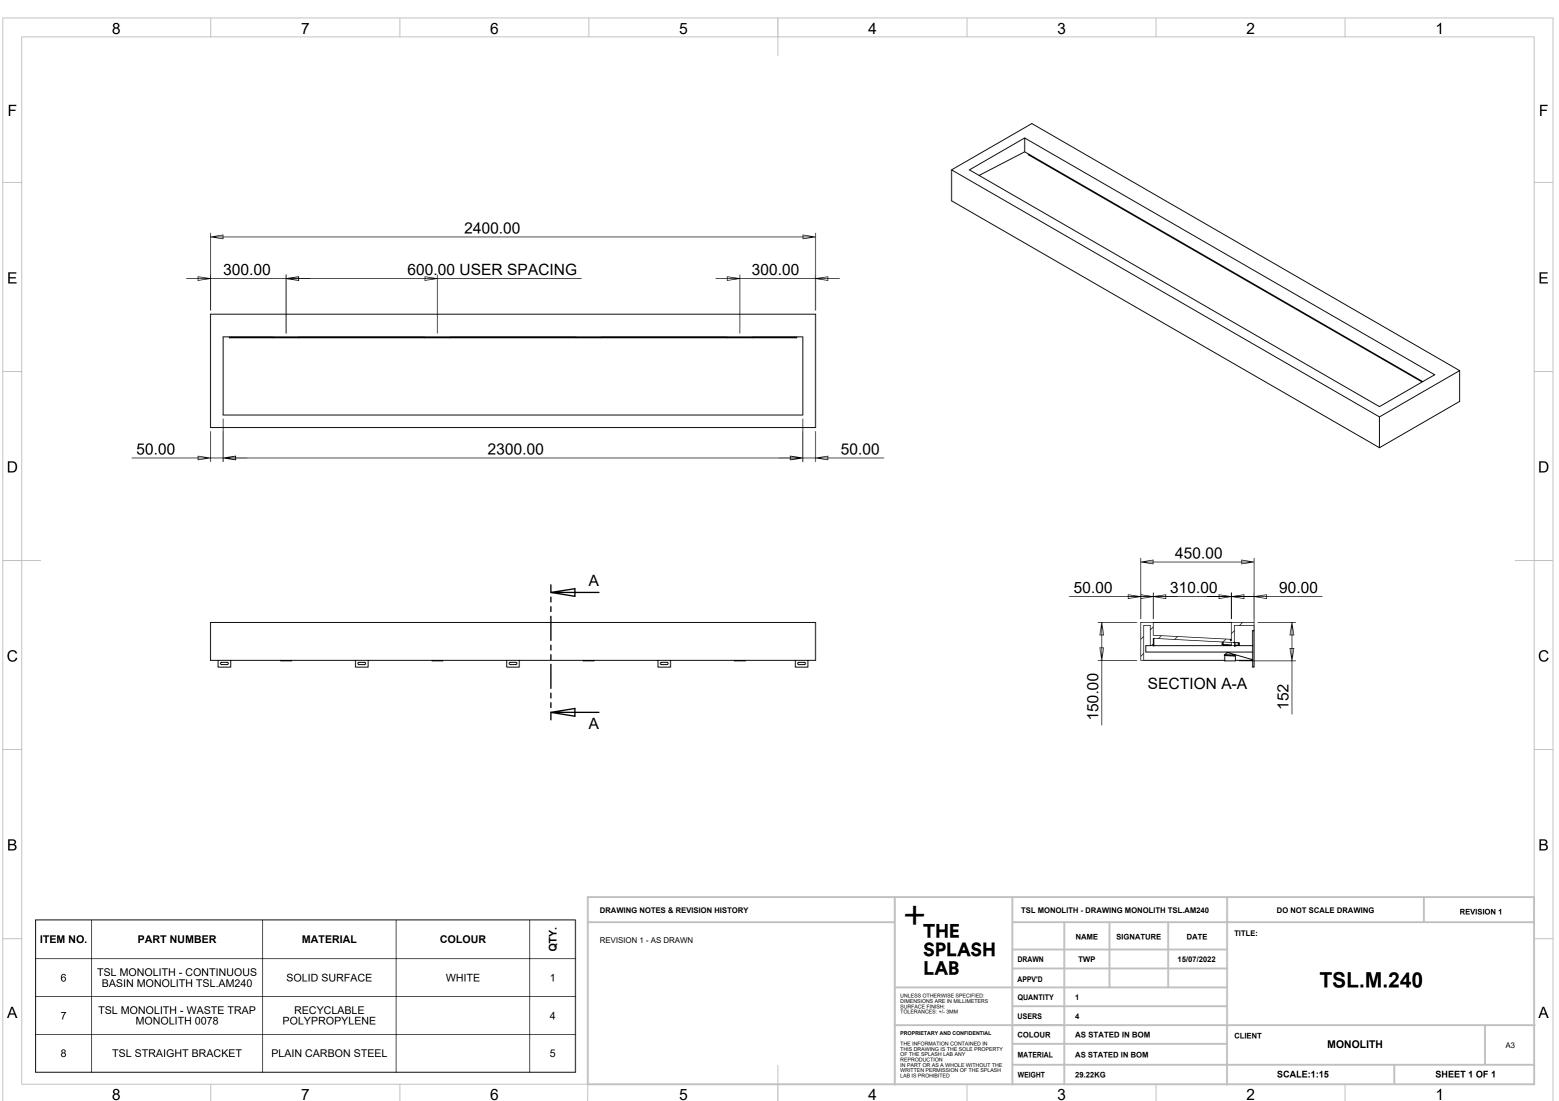

| A | ITEM NO. | PART NUMBER                                           | MATERIAL                    | COLOUR | ατγ. | REVISION 1 - AS DRAWN |       | THE SPLA                                                                                                                                                                                    | 1  |
|---|----------|-------------------------------------------------------|-----------------------------|--------|------|-----------------------|-------|---------------------------------------------------------------------------------------------------------------------------------------------------------------------------------------------|----|
|   | 6        | TSL MONOLITH - CONTINUOUS<br>BASIN MONOLITH TSL.AM240 | SOLID SURFACE               | WHITE  | 1    |                       |       | LAB                                                                                                                                                                                         | _  |
|   | 7        | TSL MONOLITH - WASTE TRAP<br>MONOLITH 0078            | RECYCLABLE<br>POLYPROPYLENE |        | 4    |                       |       | UNLESS OTHERWISE SPEC<br>DIMENSIONS ARE IN MILLIN<br>SURFACE FINISH:<br>TOLERANCES: +/- 3MM                                                                                                 | ME |
|   | 8        | TSL STRAIGHT BRACKET                                  | PLAIN CARBON STEEL          |        | 5    |                       | 1     | PROPRIETARY AND CONFI<br>THE INFORMATION CONTA<br>THIS DRAWING IS THE SOL<br>OF THE SPLASH LAB ANY<br>REPRODUCTION<br>IN PART OR AS A WHOLE Y<br>WRITTEN PERMISSION OF<br>LAB IS PROHIBITED |    |
|   |          | 0                                                     | 7                           | 6      |      | 5                     | <br>1 |                                                                                                                                                                                             | Ē  |