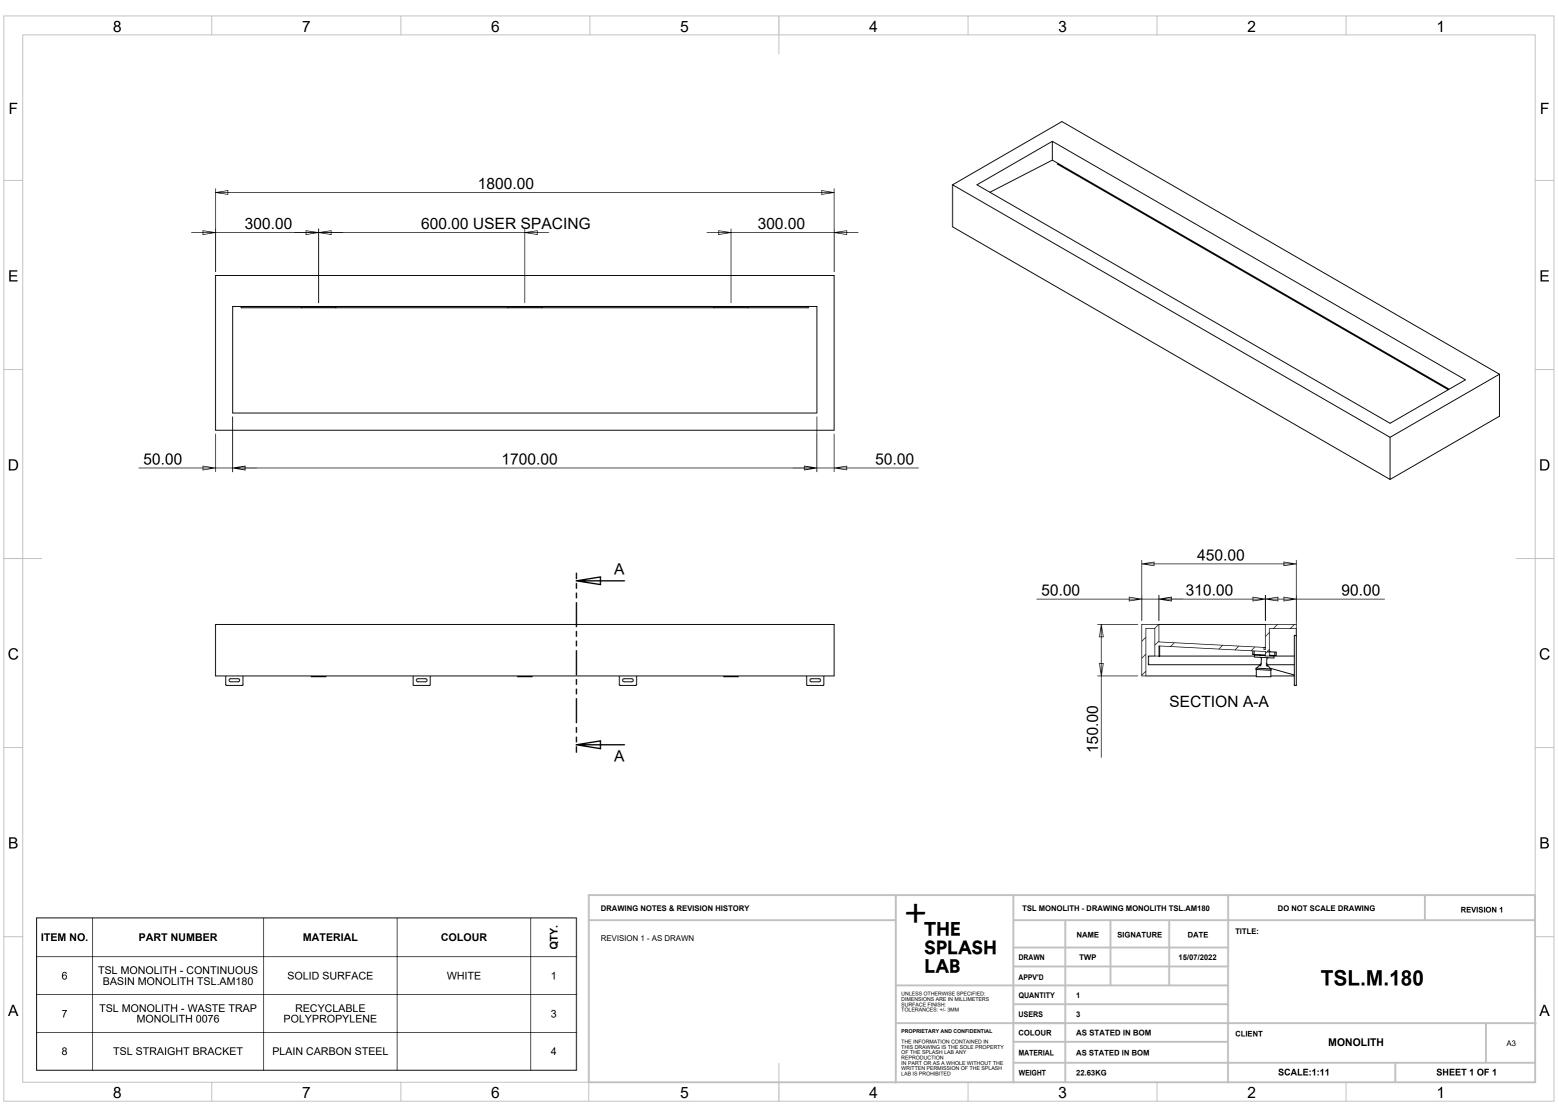

|   | ITEM NO. | ITEM NO. PART NUMBER   6 TSL MONOLITH - CONTINUOUS<br>BASIN MONOLITH TSL.AM180 |  | MATERIAL                    | COLOUR | ατγ. |
|---|----------|--------------------------------------------------------------------------------|--|-----------------------------|--------|------|
| А | 6        |                                                                                |  | SOLID SURFACE               | WHITE  | 1    |
|   | 7        | TSL MONOLITH - WASTE TRAP<br>MONOLITH 0076                                     |  | RECYCLABLE<br>POLYPROPYLENE |        | 3    |
|   | 8        | TSL STRAIGHT BRACKET                                                           |  | PLAIN CARBON STEEL          |        | 4    |
|   | 8        |                                                                                |  | 7                           | 6      |      |

| DRAWING NOTES & REVISION HISTORY | +                                                                                                                                                                                                                                                  |         | TSL MONOLITH - DRAWING MONOLITH TSL.AM180 |                  |           |           |  |
|----------------------------------|----------------------------------------------------------------------------------------------------------------------------------------------------------------------------------------------------------------------------------------------------|---------|-------------------------------------------|------------------|-----------|-----------|--|
| REVISION 1 - AS DRAWN            | THE                                                                                                                                                                                                                                                | <u></u> |                                           | NAME             | SIGNATURE | DATE      |  |
|                                  | SPLASH<br>LAB                                                                                                                                                                                                                                      |         | DRAWN                                     | TWP              |           | 15/07/202 |  |
|                                  |                                                                                                                                                                                                                                                    |         | APPV'D                                    |                  |           |           |  |
|                                  | UNLESS OTHERWISE SPECIFIED:<br>DIMENSIONS ARE IN MILLIMETERS<br>SURFACE FINISH:<br>TOLERANCES: +/- 3MM                                                                                                                                             |         | QUANTITY                                  | 1                |           |           |  |
|                                  |                                                                                                                                                                                                                                                    |         | USERS                                     | 3                |           |           |  |
|                                  | PROPRIETARY AND CONFIDENTIAL<br>THE INFORMATION CONTAINED IN<br>THE DRAWING IS THE SOLE PROPERTY<br>OF THE SPILAGH LAB SOLE PROPERTY<br>REPRODUCTION<br>IN PART OR AS A WHOLE WITHOUT THE<br>WRITTEN PERMISSION OF THE SPLASH<br>LAB IS PROHIBITED |         | COLOUR                                    | AS STATED IN BOM |           |           |  |
|                                  |                                                                                                                                                                                                                                                    |         | MATERIAL                                  | AS STATED IN BOM |           |           |  |
|                                  |                                                                                                                                                                                                                                                    |         | WEIGHT                                    | 22.63KG          |           |           |  |
| 5                                | 4                                                                                                                                                                                                                                                  |         |                                           | 3                |           |           |  |