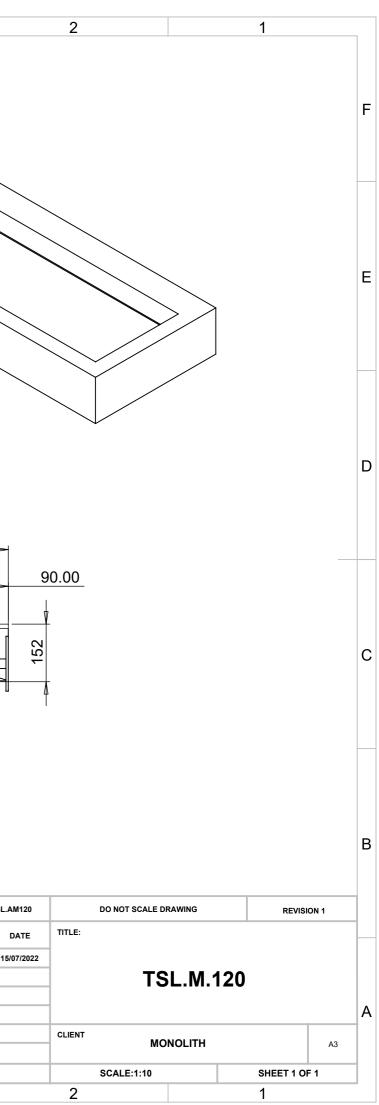

| 7                           | 6       |           | 5                                | 4    |                                                                                                                                                                                                          | 3                  |                       |                 |
|   |          |                                                       |                             |         |           |                                  |      |                                                                                                                                                                                                          |                    |                       |                 |