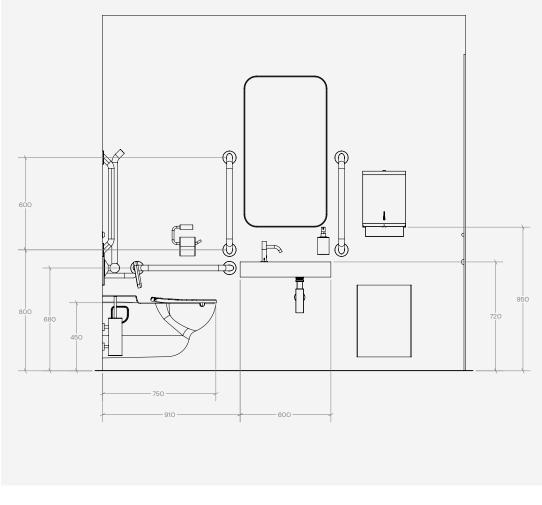

## <sup>+</sup> Technical drawing

Doc M Pack TSL.DDA

Wall Mounted Paper Towel Dispenser TSL.735

25L Waste Receptacle TSL.279