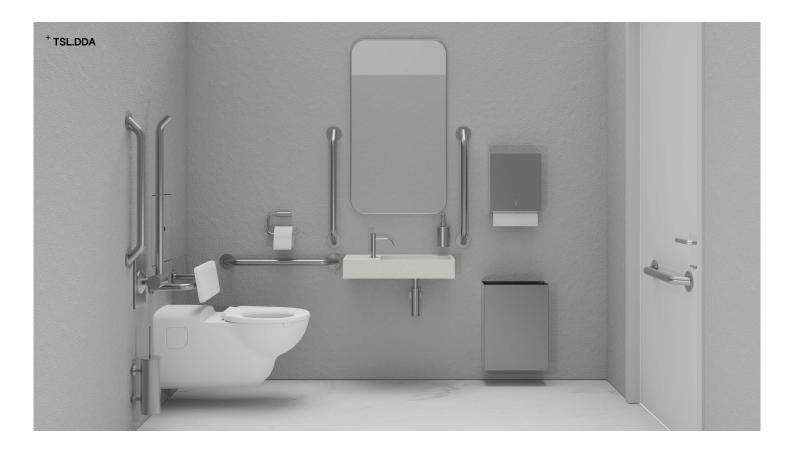

# Doc M Pack - Option 1

TSL.DDA

The TSL.DDA is a well co-ordinated and compliant Doc M pack for use within any DDA washroom.

| Finish | Codes      | LRV* |
|--------|------------|------|
| Satin  | TSL.DDA.CS | 58   |
| Black  | TSL.DDA.BK | 3    |
| Brass  | TSL.DDA.BR | 40   |
| Copper | TSL.DDA.CP | 19   |
| Bronze | TSL.DDA.BZ | 17   |
|        |            |      |

#### About

The TSL.DDA includes all product listed below and ensures full compliance with Approved Document Part M of the Building Regulations. All products have been designed in conjunction with each other to ensure a consistent and co-ordinated aesthetic. The set is delivered as a single package to ease the onsite installation process.

# Standard Products Included

| 1x | TSL.Mono.DDA | Monolith Basin - (Available RH & LH)         |
|----|--------------|----------------------------------------------|
| 4x | TSL.GR45.600 | Straight Grab Bar - 600mm                    |
| 1x | TSL.GR45     | Hinged Grab Bar - (Available RH & LH)        |
| 1x | TSL.990      | Sensor Deck Mounted Tap / Small              |
| 1x | TSL.938      | Wall Mounted Cylindrical Pump Soap Dispenser |
| 1x | TSL.650      | Adjustable Bottle Trap                       |
| 1x | TSL.721      | WC Sensor Flush Valve                        |
| 1x | TSL.CISTERN  | Cistern Compatible with TSL.721              |
| 1x | TSL.45       | Single Toilet Roll Holder                    |
| 1x | TSL.323      | Toilet Brush with Holder                     |
| 2x | TSL.974      | Coat Hook                                    |
| 1x | TSL.735      | Wall Mounted Paper Towel Dispenser           |
| 1x | TSL.279      | 25L Waste Receptacle                         |
| 1x | TSL.WH750    | Wall Hung 750mm Projection WC                |
| 1x | TSL.B245     | DDA Backrest                                 |
| 1x | TSL.SZPC     | DDA Single Zone Assistance Kit               |
| -  |              |                                              |