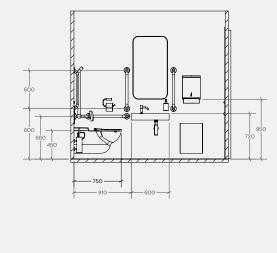

# <sup>+</sup> Technical drawing

Doc M Pack TSL.DDA.R2

Wall Mounted Paper Towel Dispenser TSL.735

25L Waste Receptacle TSL.279