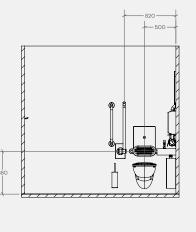

# <sup>+</sup> Technical drawing

Doc M Pack TSL.DDA.R2

Wall Mounted Paper Towel Dispenser TSL.735

25L Waste Receptacle TSL.279