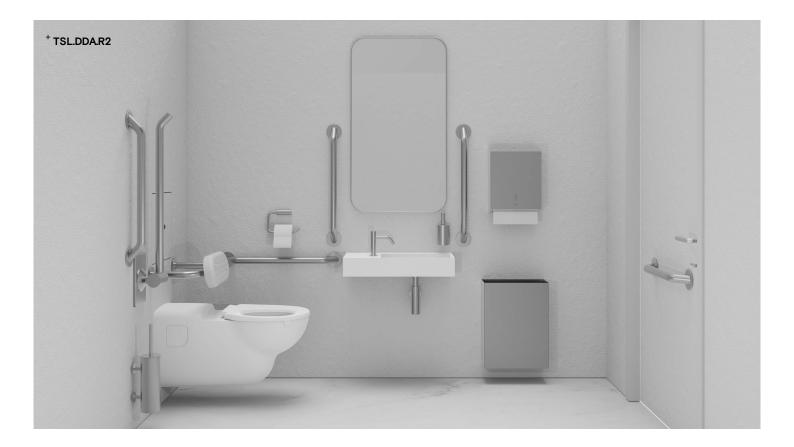

# Doc M Pack / Wall Hung WC / Paper Towel

TSL.DDA.R2

The TSL.DDA.R2 is a well co-ordinated and compliant Doc M pack for use within any DDA washroom.

| Finish | Codes         | LRV* |
|--------|---------------|------|
| Satin  | TSL.DDA.R2.CS | 58   |
| Black  | TSL.DDA.R2.BK | 3    |
| Brass  | TSL.DDA.R2.BR | 40   |
| Copper | TSL.DDA.R2.CP | 19   |
| Bronze | TSL.DDA.R2.BZ | 17   |

#### About

The TSL.DDA includes all product listed below and ensures full compliance with Approved Document Part M of the Building Regulations. All products have been designed in conjunction with each other to ensure a consistent and co-ordinated aesthetic. The set is delivered as a single package to ease the onsite installation process.

## **Products Included**

| 1x | TSL.Mono.DDA  | Monolith Basin - (Available RH & LH)         |
|----|---------------|----------------------------------------------|
| 4x | TSL.GR45.600  | Straight Grab Bar - 600mm                    |
| 1x | TSL.GR45      | Hinged Grab Bar - (Available RH & LH)        |
| 1x | TSL.990       | Sensor Deck Mounted Tap / Small              |
| 1x | TSL.938       | Wall Mounted Cylindrical Pump Soap Dispenser |
| 1x | TSL.650       | Adjustable Bottle Trap                       |
| 1x | TSL.721       | WC Sensor Flush Valve                        |
| 1x | TSL.CISTERN   | Cistern Compatible with TSL.721              |
| 1x | TSL.WCFRAME   | WC Frame                                     |
| 1x | TSL.45        | Single Toilet Roll Holder                    |
| 1x | TSL.323       | Toilet Brush with Holder                     |
| 2x | TSL.974       | Coat Hook                                    |
| 1x | TSL.735       | Wall Mounted Paper Towel Dispenser           |
| 1x | TSL.279       | 25L Waste Receptacle                         |
| 1x | TSL.WH750.001 | Wall Hung 750mm Projection WC                |
| 1x | TSLP.280007   | Seat for 750mm Projection WC                 |
| 1x | TSL.522       | DDA Backrest                                 |
| 1x | TSL.SZPC      | DDA Single Zone Assistance Kit               |
| 1x | TSL.MR20      | Wall Mounted Mirror / Rectangular            |
|    |               |                                              |